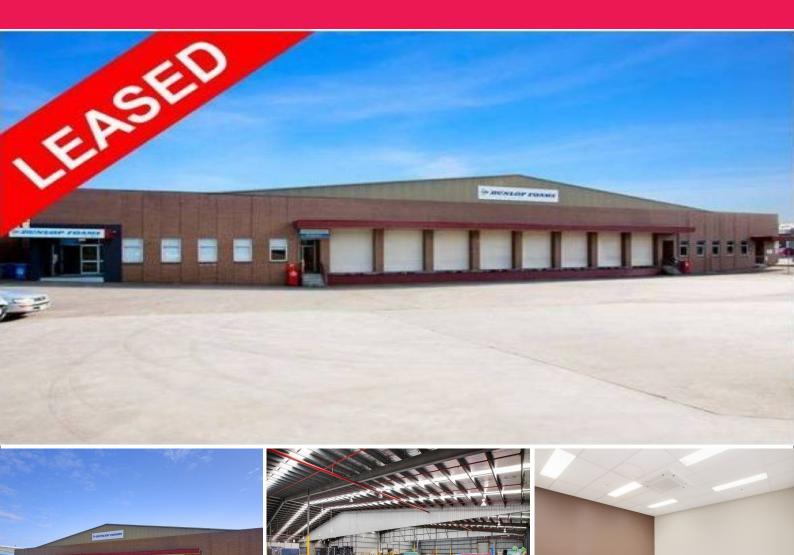

Lot 9/97-107 Canterbury Road, Kilsyth VIC 3137

## **UNRIVALLED EXPOSURE & FLEXIBILITY!**

- \* Versatile office / warehouse building 3,750sqm
- \* Recently built, near new offices
- \* Fully sprinklered warehouse/factory
- \* 8 recessed loading docks
- \* Two on-grade roller shutter doors
- \* New skylights, upgraded power supply
- \* Secure front & rear storage yards
- \* Suitable for wide range of users
- \* Rare main road opportunity
- \* Attention ALL occupiers vacant possession, occupy NOW!
- \* High profile, Industrial 1 zoned landholding 7,905sqm
- \* Prime, tightly-held e