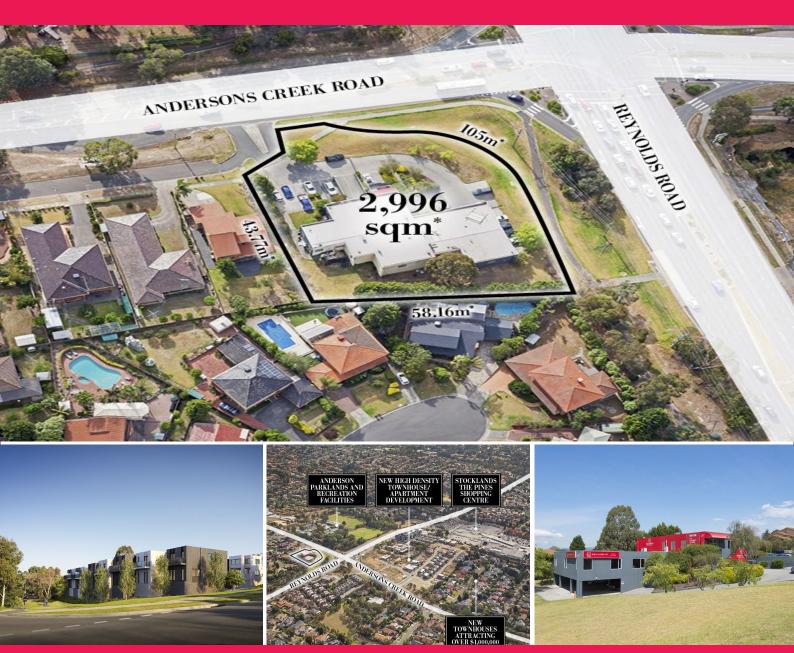

## HUGE CORNER LANDHOLDING OFFERING PICTURESQUE HINTERLAND VIEWS IN MELBOURNE'S GOL

136-140 ANDERSONS CREEK ROAD, DONCASTER EAST

The CBRE Victorian Developments Sites Team have the pleasure in presenting to you this outstanding sizeable and elevated corner landholding located in Melbourne's Golden Inner Eastern Corridor.

Situated on 2,996sqm\*, 136-140 Andersons Creek Road presents buyers with a rare opportunity to secure a prominent land parcel underpinned by a flexible zoning allowing for a number of development and land use considerations. With a median house price of over \$1,000,000, Doncaster East has b