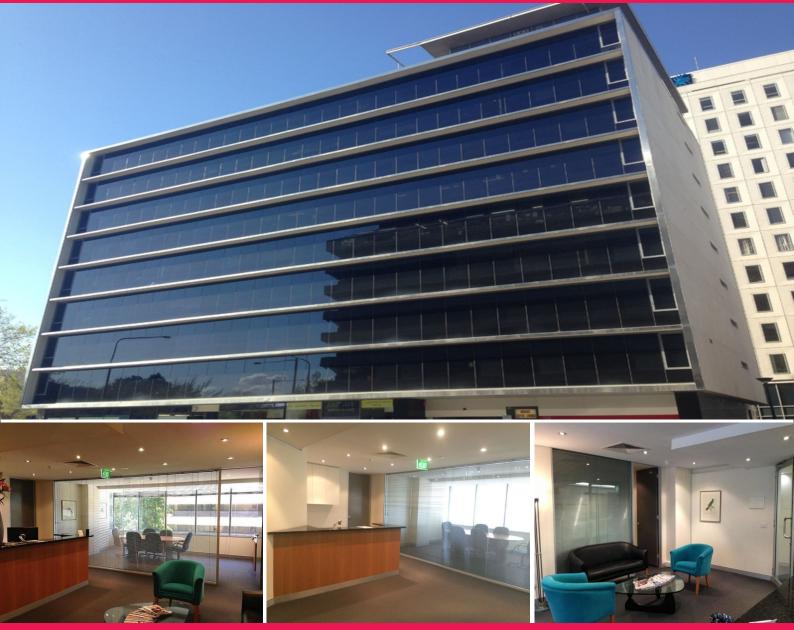

## Units 8 & 9/28 University Avenue, City ACT 2601

## **Functional City Units**

28 University Avenue is centrally located in the legal and financial precinct of Canberra's CBD. The building is within walking distance of Australian National University, Canberra Centre, Law Courts, General Post Office, major banks, restaurants and cafes.

Unit 8 & 9 are located on level 2 of this well maintained strata titled building and currently utilised as one unit of 311sqm, comprising;

- Unit 8: 109sqm
- Unit 9: 202sqm

- Existing fitout includes a mix of open plan area and 9 private offices, tea room, a generous reception area and