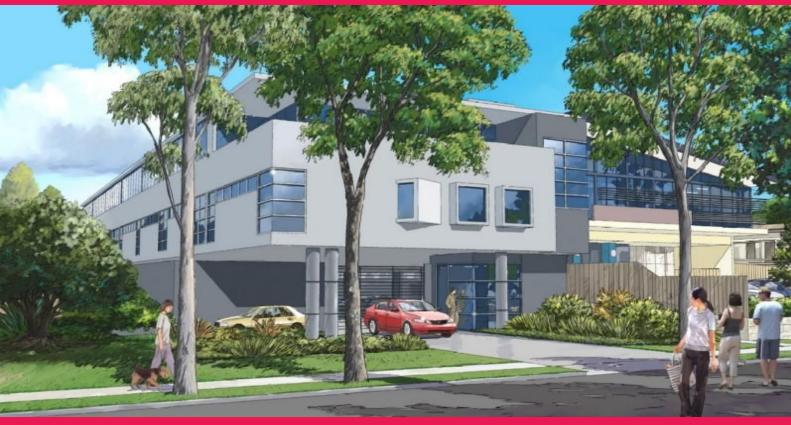

## 25 Cotton Street, Nerang QLD 4211

## **Ideal Corporate Headquarters at Nerang**

New 3 level office building currently under construction located on the corner of Cotton & Lavelle Streets, Nerang. Easy access to M1 and main connector roads of Nerang-Broadbeach Road and Southport-Nerang Road.

Offices FOR LEASE

- \* 2 level office building above covered parking
- \* 33 single parking bays + 1 disabled bay
- \* Lift access
- \* Plenty of natural light
- \* Loading bay and bicycle rack area
- \* Level 2 has exclusive use of balcony area
- \* Female, male and disabled toilets and shower facilities
- \* Exclusive Agency