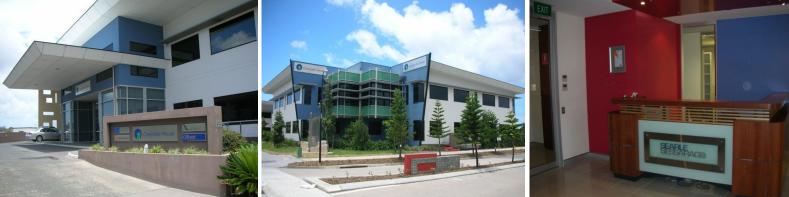

## Office Suite with Corporate Fitout + 11 Carparks

Varsity Corporate is a 1,600sqm two level strata office building which was completed in 2005. The building comprises of 5 strata office suites of which all are owner occupied.

The building is located on the corner of Varsity Parade and Main Parade, Varsity Lakes and sits on adjacent to the Minter Ellison Building.

Varsity Corporate offers its occupants a parking ratio of 1 bay per 30sqm with both basement and podium level parking areas.