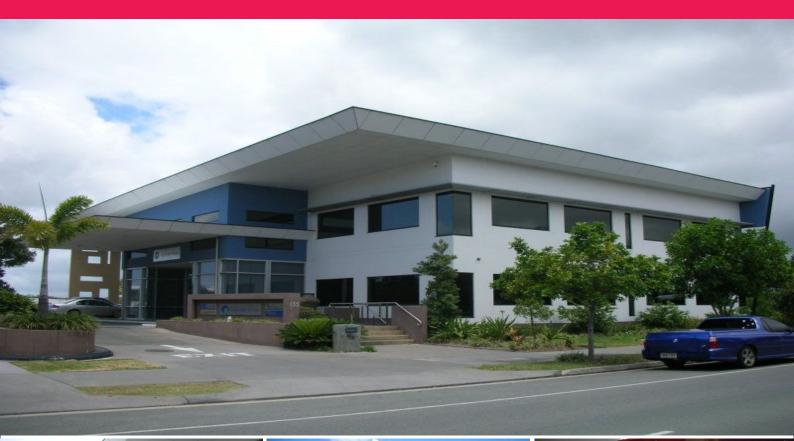

## 155 Varsity Parade, Varsity Lakes QLD 4211

## Office Suite with Corporate Fitout + 11 Carparks

Varsity Corporate is a 1,600sqm two level strata office building which was completed in 2005. The building comprises of 5 strata office suites of which all are owner occupied.

The building is located on the corner of Varsity Parade and Main Parade, Varsity Lakes and sits on adjacent to the Minter Ellison Building.

Varsity Corporate offers its occupants a parking ratio of 1 bay per 30sqm with both basement and podium level parking areas.