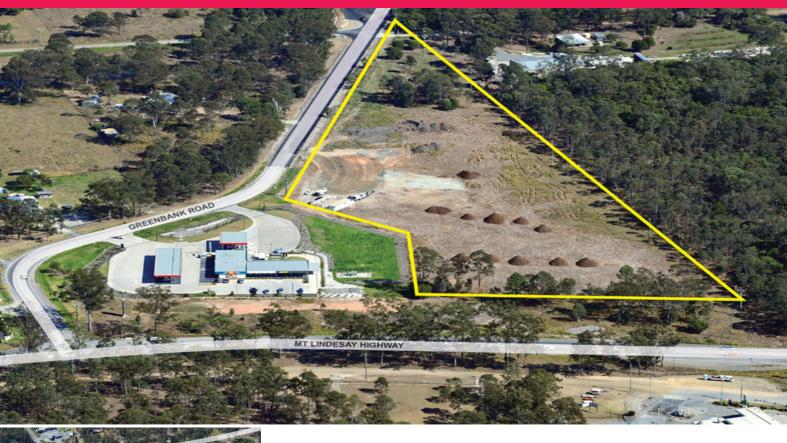

## Suit Showroom, Warehouse, Self Storage and Fast Food

Industry and Business zoned land in a high profile location befitting from the new Caltex and Subway development on the corner of Mount Lindesay Highway and 916 to 980 Greenbank Road, North Maclean.

Hugh development upside to be gained from over 25,000sqm of land incorporating a combined street frontage of 247 meters to Greenbank Road (Approx.) and 94 meters to Mount Lindesay Highway. Other potential uses for the land include:-