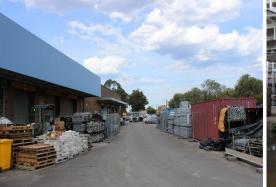

## 730SQM WAREHOUSE + YARD!

Gunnings is pleased to present for lease this large warehouse facility located just off Canterbury Road and within close proximity to the M5 on and off ramps.

KEY FEATURES:

- Internal area: 730sqm (approx)
- Secure yard space/allocated car parking
- (Can be used for up to 12 cars or container storage)
- Entry via 3 loading docks each 3m high
- Internal height from 3m to 5.8m
- Own toilet
- Suitable for warehouse, factory, wholesale & retail