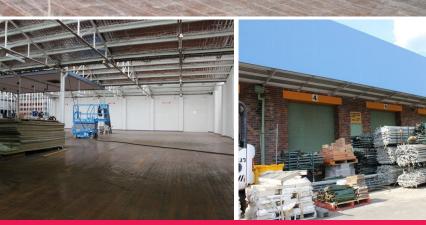

## 730SQM WAREHOUSE + YARD!

Gunnings is pleased to present for lease this large warehouse facility located just off Canterbury Road and within close proximity to the M5 on and off ramps.

KEY FEATURES:

- Internal area: 730sqm (approx)
- Secure yard space/allocated car parking
- (Can be used for up to 12 cars or container storage)
- Entry via 3 loading docks each 3m high
- Internal height from 3m to 5.8m
- Own toilet
- Suitable for warehouse, factory, wholesale & retail