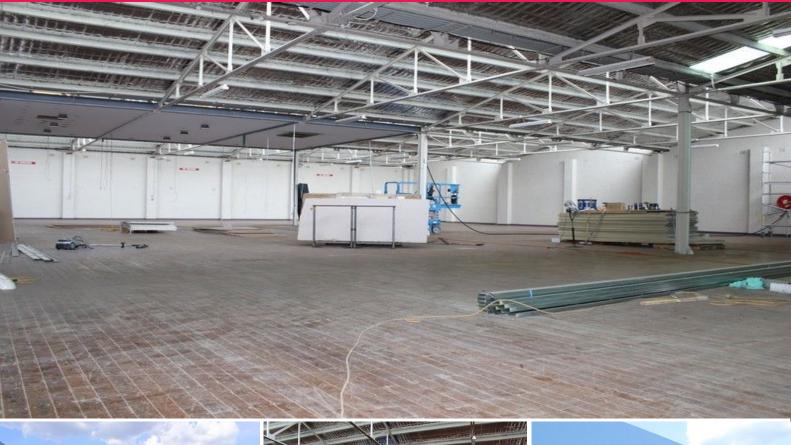

## 730SQM WAREHOUSE + YARD!

Gunnings is pleased to present for lease this large warehouse facility located just off Canterbury Road and within close proximity to the M5 on and off ramps.

KEY FEATURES:

- Internal area: 730sqm (approx)
- Secure yard space/allocated car parking
- (Can be used for up to 12 cars or container storage)
- Entry via 3 loading docks each 3m high
- Internal height from 3m to 5.8m
- Own toilet
- Suitable for warehouse, factory, wholesale & retail