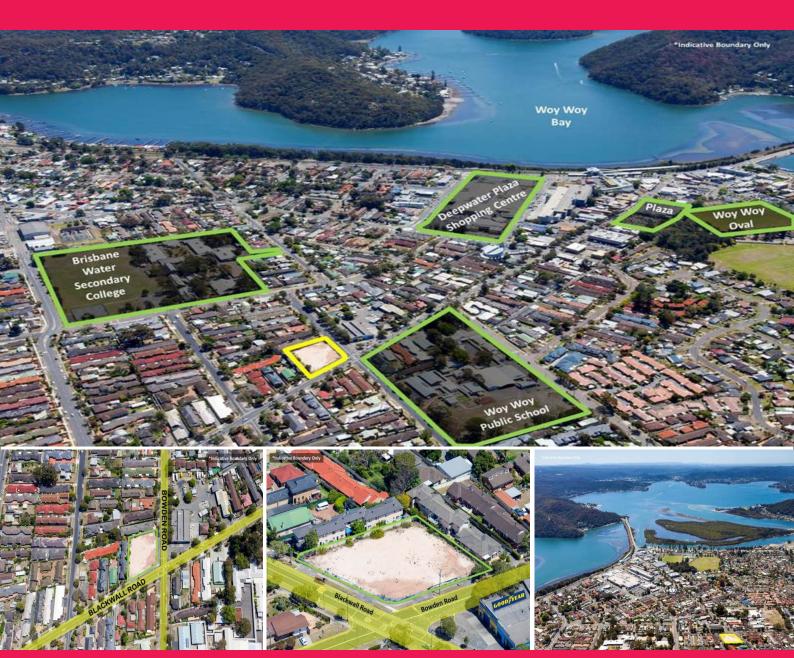

177-181 Blackwall Road, Woy Woy NSW 2256

## **CORNER RESIDENTIAL UNIT SITE**

One of the Last remaining residential opportunities in the Central Coast! - Developers take note:

177 - 181 Blackwall Road benefits from:

- R1 Residential Zone suitable for residential flat buildings, shop-top housing and multi-dwelling housing
- A three storey developable height limit (11 metres) with a potential GFA of 1,832.7  $^{\star}\ \text{sqm}$
- A large level site of 2,156.1 sqm over three individual titles
- Dominant street prese