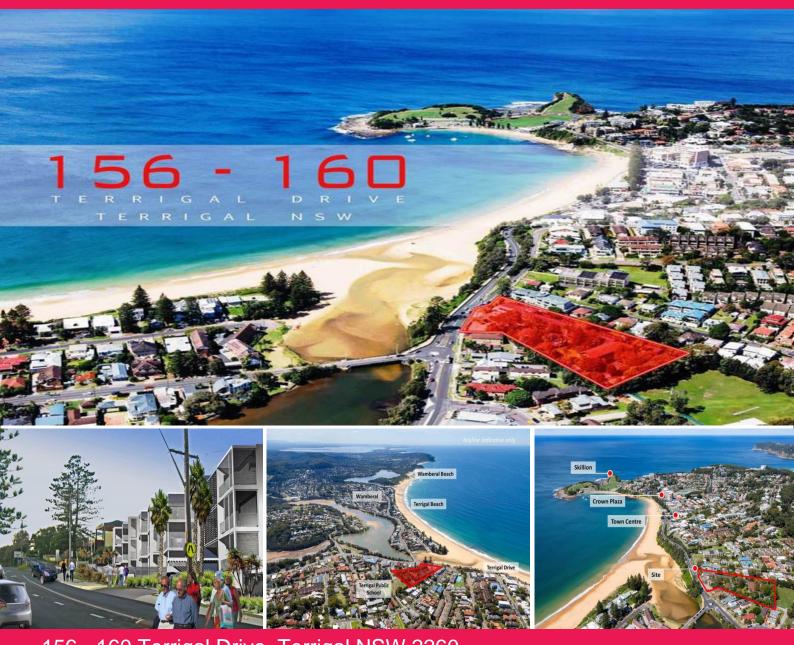

## 156 - 160 Terrigal Drive, Terrigal NSW 2260

## DA APPROVED RESIDENTIAL DEVELOPMENT SITE

156 - 160 Terrigal Drive, Terrigal presents a rare opportunity to secure a large scale residential development site in one of the Central Coast's most popular tourism locations.

Specifications include:

• Operational DA for 65 apartments
• Unit mix 1,2,3 and 4 bedroom apartments
• Basement parking for 116 cars
• Site area: 10,059 sqm\*
• Holding income from existing motel
• Beach views
• Being sold as a going concern
• First time offer