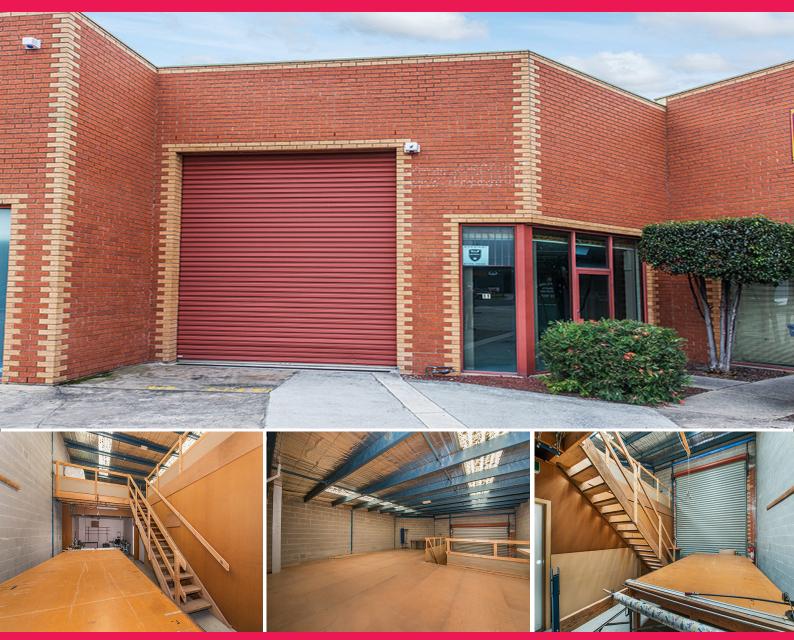

## Rare opportunity moments from Eastlink

Located moments from the Eastlink's Cheltenham Road on/off ramp, this office warehouse is easily accessible.

Perfect for small businesses, first time investors or additional storage space.

- Excellent condition and well looked after office/warehouse
- Reception plus two management offices 45sqm\*
- Warehouse storage 60sqm\*
- Mezzanine area of 74sqm\*
- 2 car parks on title.
- No automotive businesses permitted.
- Roller door access