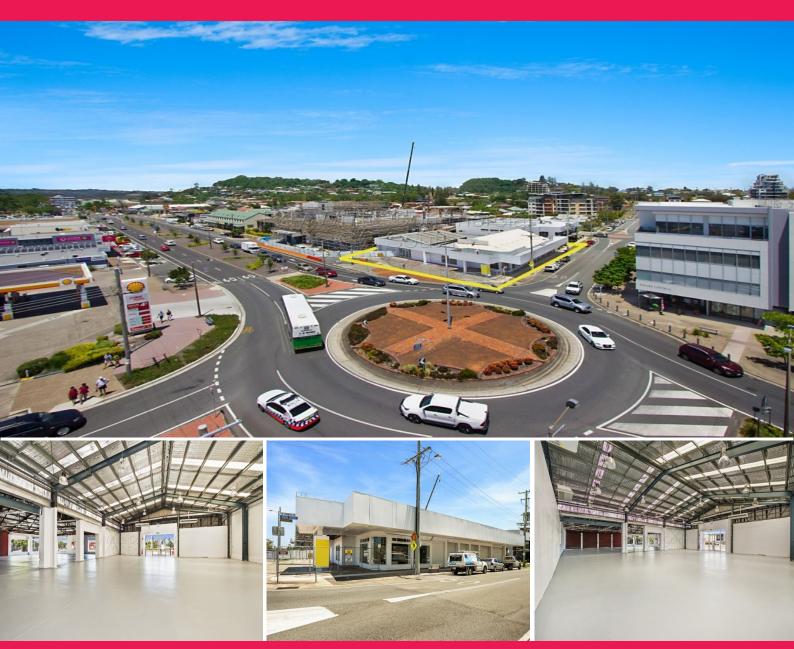

## **Prime CBD Corner Development Site**

Features include:

- Land area approx. 1,290m2 zoned B3 Commercial Core
- Approx 1,100m2 building area including large shopfront and undercover car park
- Diagonally from Tweed Mall and next door to the new Police Headquarters
- Suit owner occupiers, investors and developers
- Maximum height limit of 34 metres and FSR of 3.25
- Concept development plans available with potential for in excess of 40 units plus retail
- Overseas owner?s instructions to sell