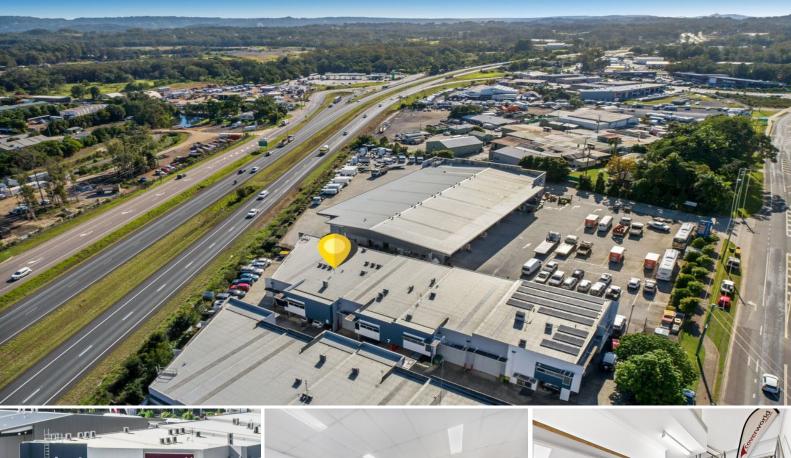

## 8/42 Owen Creek Road, Forest Glen QLD 4556

## **Tenanted Investment - New 3 year lease**

Samuel Hoy & Michael Shadforth from Ray White Commercial Northern Corridor Group are pleased to present to the market 8/42 Owen Creek Road, Forest Glen for sale. This unit offers an unparalleled location with the site backing onto the Bruce Highway with exposure usually reserved for large Auto dealers allowing express service to the whole Sunshine Coast.

## FEATURES:

- \$62,000 P/A Net
- 3 year lease with options until 2029
- Business operating for over 13 years
- 265m2 warehouse
- 108m2 office & mezzan

Industrial FOR SALE

473sqm