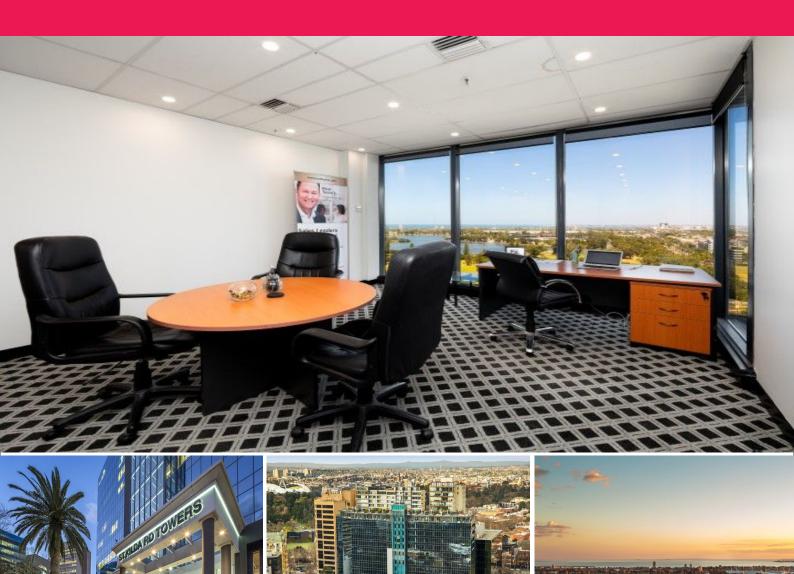

## **Amazing Top Floor with Albert Park and City Views!**

Located on the 14th floor, this 45m2 office is a very special offering with sweeping panoramic views and is ready to be occupied.

This great suite has been recently painted. It offers new LED lights and sound proofing with open plan configuration plus a bonus separate office .

More than just an office building, at St Kilda Rd Towers we offer you a complete lifestyle package with a wide range of fantastic services and facilities throughout the building including:

- FREE gymnasium access
- Concierge on site
- Large gourmet food court
- Secure undercover car

Offices FOR SALE

45sqm

DEAGUE GROU

Melbourne Commercial

Office Sales & Leasing