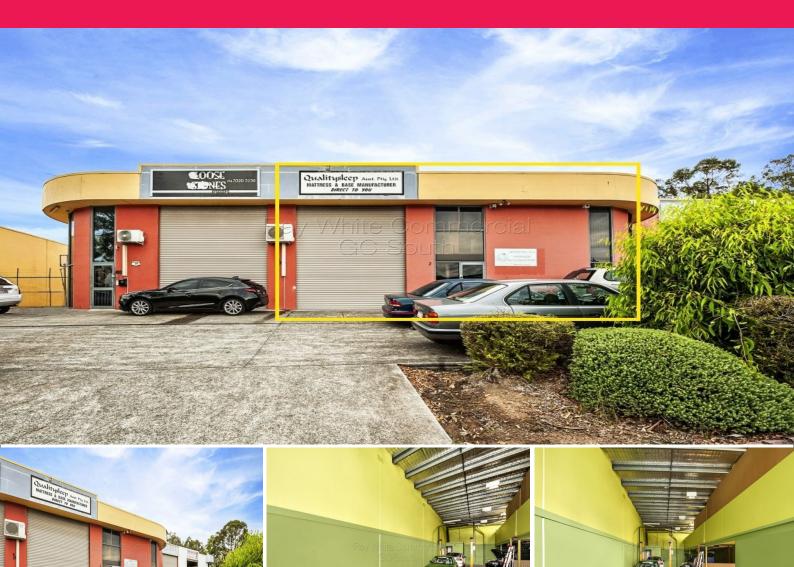

## Warehouse offering - Exposure, Access and Convenience!

Situated in the ?Melva Place? Complex on Dover Drive in Burleigh Heads, this property is one of only four units in a neat, tidy and modern block of industrial units.

The property offers:

- Warehouse area of approximately 185m2
- Mezzanine (office) of approximately 80m2?
- Good parking
- Neat, air-conditioned, reception
- Vacant Possession

The property is going t

Industrial FOR SALE