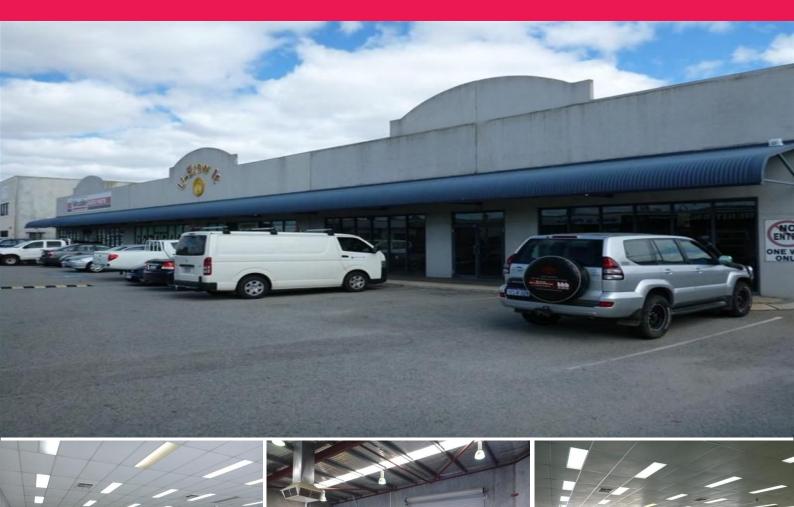

## 4/17 Farrall Road, Midvale WA 6056

## **OCCUPY OR INVEST**

If youre looking for a Farrall Rd location, this 406 square metre strata unit presents great options to the owner occupier or investor. The current layout with suspended ceiling will suit showroom floor space with rear warehouse storage, which has rear roller door for delivery access.

405 square meter floor area Rear roller door access Great commercial location

This well-kept property is waiting for a fresh business and is offered with vacant possession.

Showrooms/bulky Goods FOR SALE