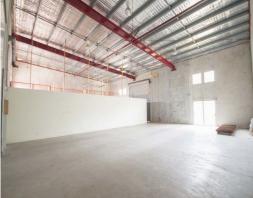

## **Central Location - Must Be Leased!**

- \* 343m?\* + additional storage mezzanine
- \* Features air-conditioned office space
- \* Clear span warehouse
- \* Rear yard
- \* Plenty of onsite parking
- \* 3 phase power
- \* High internal clearance
- \* Direct truck access
- \* In a complex of only 2 units
- \* Great security ? lockable security gate
- \* Easy access to the M1 Motorway and Smith Street
- \* Call today for an inspection