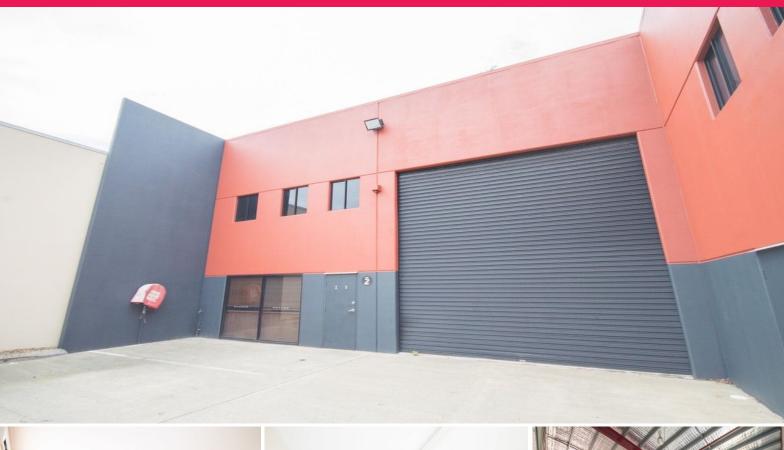

## **Central Location - Must Be Leased!**

- \* 343m?\* + additional storage mezzanine
- \* Features air-conditioned office space
- \* Clear span warehouse
- \* Rear yard
- \* Plenty of onsite parking
- \* 3 phase power
- \* High internal clearance
- \* Direct truck access
- \* In a complex of only 2 units
- \* Great security ? lockable security gate
- \* Easy access to the M1 Motorway and Smith Street
- \* Call today for an inspection