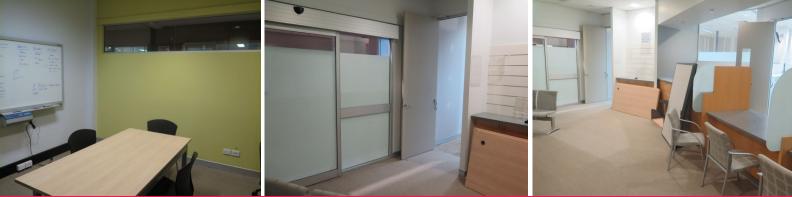

## office with fit out

Premises now available including fit out, desks, furniture, chairs and partitions included.

Prime location directly opposite train station and bus interchange (bridge across rd)

Previously a government department (fair trading and NCAT) extensively fitted out the property and includes ;-

- workstations
- interview rooms/offices
- reception and training room
- T8 lighting
- parking available

Theses premises are sur

Offices FOR LEASE \$55,000 + GST 200sqm