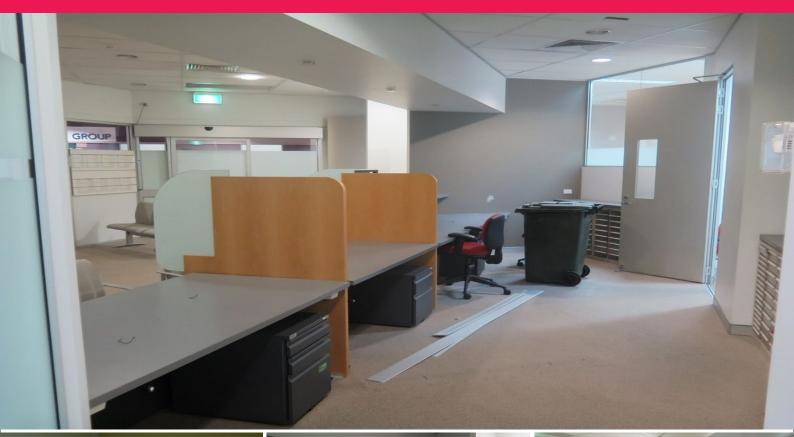

## office with fit out

Premises now available including fit out, desks, furniture, chairs and partitions included.

Prime location directly opposite train station and bus interchange (bridge across rd)

Previously a government department (fair trading and NCAT) extensively fitted out the property and includes ;-

- workstations
- interview rooms/offices
- reception and training room
- T8 lighting
- parking available

Theses premises are sur

Offices FOR LEASE \$55,000 + GST 200sqm