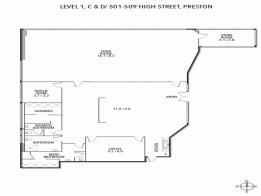

• 330m2 approximately • Flexible lease terms

• Suitable to a range of uses (STCA)

• Zoning | Commercial 2

Offices FOR LEASE

330sqm