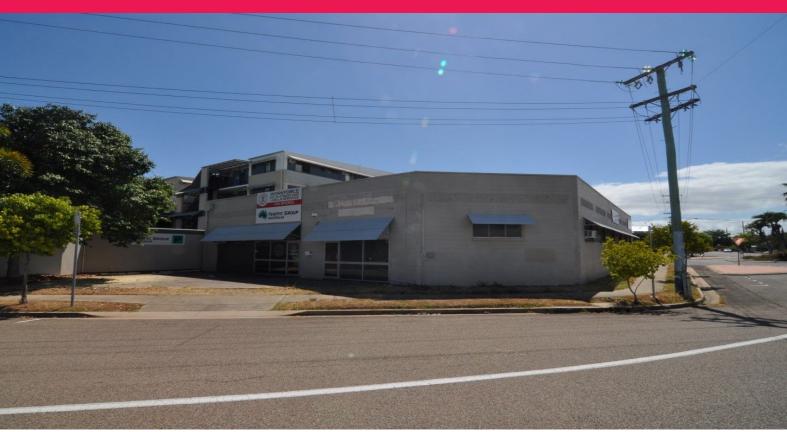

Unit 1, 45 Plume Street, South Townsville QLD 4810

## **South Townsville Warehouse & Offices**

This neat office and warehouse unit is available from early 2017 and includes 270m2 of clear span warehouse accessed via a roller door facing McIlwraith Street and 20m2 of air conditioned offices. An ideal location for anyone associated with the Townsville Port or wanting a location handy to the CBD.