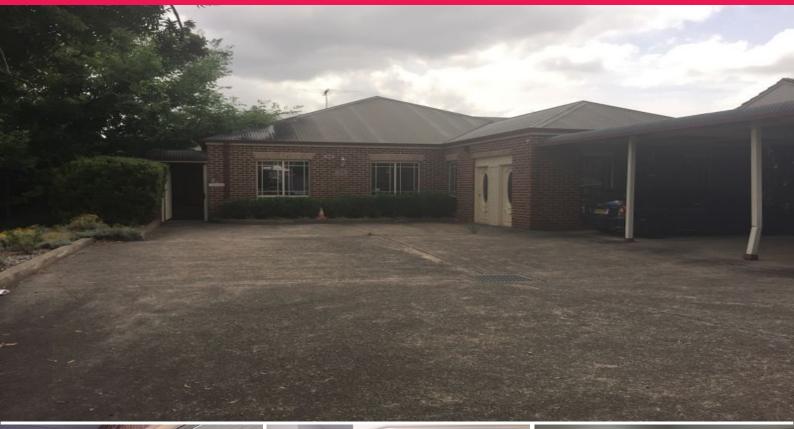

## Suites 1 2 & 3/4 King Street, Campbelltown NSW 2560

## 240m? Professional/Medical Premises

Located on King Street which runs off busy Queen Street being the main thoroughfare into the Campbelltown CBD, only minutes walking distance to the train and bus station, plus a host to major retail/commercial and professional occupiers.

Improvements comprise of a brick construction building previously occupied by a specialist medical user featuring large reception/waiting area, two (2) treatment/consultation rooms, large open plan area with sink units, two (2) kitchen/lunchrooms, M/F disabled amenities, security alarm plus multiple storage areas.