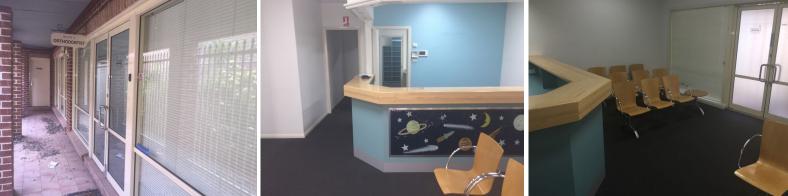

Improvements comprise of a brick construction building previously occupied by a specialist medical user featuring large reception/waiting area, two (2) treatment/consultation rooms, large open plan area with sink units, two (2) kitchen/lunchrooms, M/F disabled amenities, security alarm plus multiple storage areas.