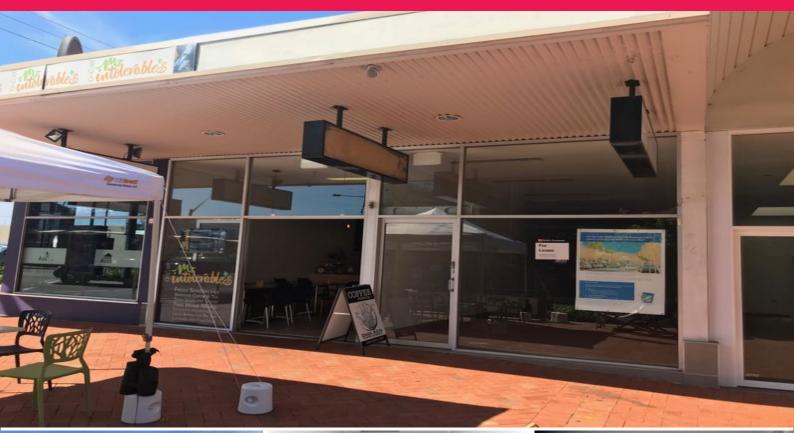

## **PRIME RETAIL PREMISES - 53m2**

Shop 5 comprises prime retail premises of 53m2, centrally located between City Square and Gordon Street, along Harbour Drive which is Coffs Harbour's prime retail trading strip.

The property is situated opposite the fully refurbished and modernised 'Coffs Central' a landmark building within the burgeoning CBD.

The shop is air conditioned and has separate male and female toilets with one onsite car space provided at the rear of the centre.

Kerbside parking is supplemented by the multi-level Coffs Central and Woolworths car parking stations.

This stretch of Harbour Drive is seen as the most sought after.

- Prime retail position
- Centrally located alo