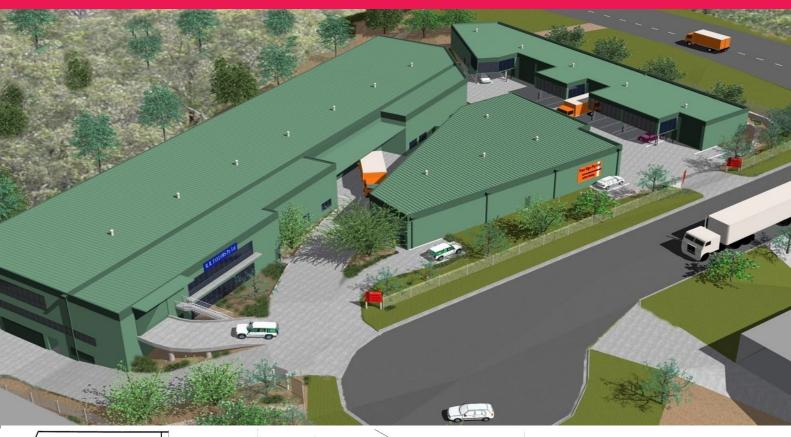

## **BUY OFF THE PLAN**

Somersby Industrial Estate is located within Somersby's Industrial precinct situated just off the M1.

Being only 35 minutes drive from Wahroonga along the M1. This is a great opportunity to join the expanding Central Coast industrial market and a logical choice for any astute enterprise operator or investor.?

Surrounded by long established national and international businesses of varying size the flexibility and easy access to the M1 will make this estate one of The Central Coast most sought after industrial developments.

- Quality and functional design
- Areas range from 157sqm to 3331sqm
- High clearance wareho

Industrial FOR SALE

324sqm