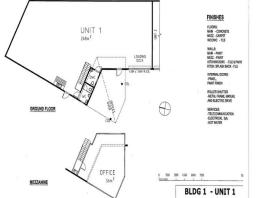

- Quality and functional design
- Areas range from 157sqm to 3331sqm
- High clearance wareho

Industrial FOR SALE

324sqm