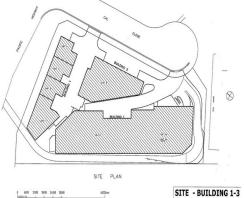

- Quality and functional design
- Areas range from 157sqm to 3331sqm
- High clearance wareho

Industrial FOR SALE

324sqm