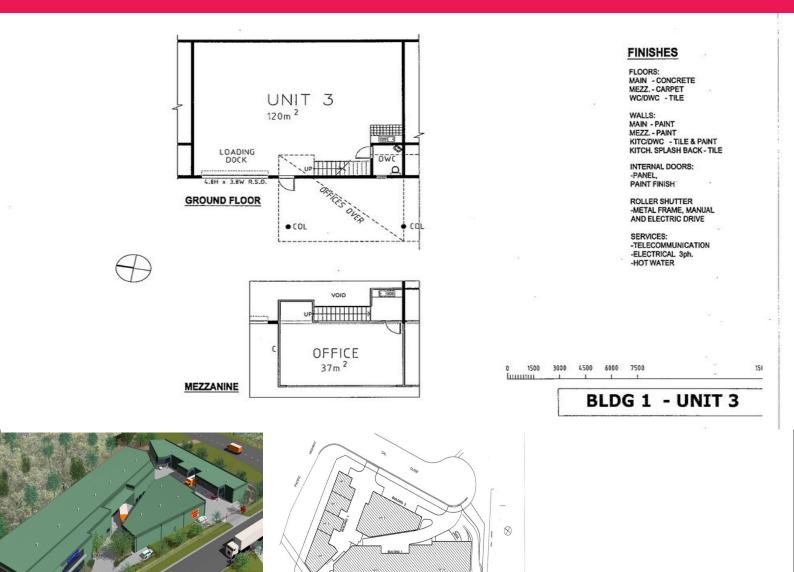

- Quality and functional design
- Areas range from 157sqm to 3331sqm
- High clearance wareho

Industrial FOR SALE

SITE - BUILDING 1-3

157sqm