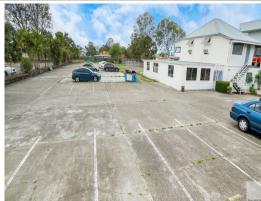

## **Prime Office Space Fronting Gympie Road**

Ray White Commercial Northern Corridor Group are pleased to offer 413 Gympie Road, Strathpine available for lease.

Features:

- 181m2 of premium office space
- Greeted by an expansive tiled reception area
- Large open plan office space
- X2 executive offices, one with windows fronting the road
- Large boardroom
- Air conditioned throughout
- Kitchenette
- Storage room
- Ample parking on site
- Huge signage potentia