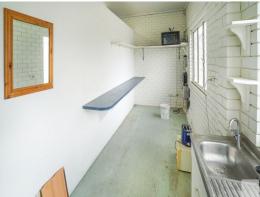

## **Prime Office Space Fronting Gympie Road**

Ray White Commercial Northern Corridor Group are pleased to offer 413 Gympie Road, Strathpine available for lease.

Features:

- 181m2 of premium office space
- Greeted by an expansive tiled reception area
- Large open plan office space
- X2 executive offices, one with windows fronting the road
- Large boardroom
- Air conditioned throughout
- Kitchenette
- Storage room
- Ample parking on site
- Huge signage potentia