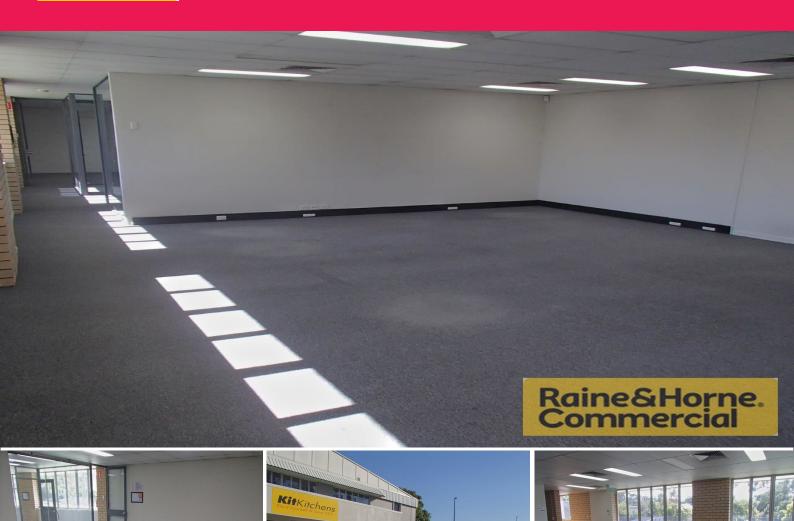

# High Quality, Great Location & 8 Allocated Car Spaces

- \* 200sqm of well-presented first floor office space only 8km to CBD
- \* Easy to find location just off busy Kessels & Riawena Roads
- \* Great corporate look with floor to ceiling glass partitions
- \* Plenty of natural light and ventilation with plenty of opening windows
- \* Large open plan area plus training room, four (4) executive offices & storage

Raine&Horne. Commercial

- \* Fully ducted air-conditioning & tinted windows
- \* 8 designated car-spaces directly in front of tenancy
- \* Separate Male & Female amenities plus large kitchen area
- \* Fully data cabled with plenty of power & data points throughout
- \* Short 7 minute drive to both Pacific & Ipswich Motorways
- \* Located across the road from ALDI, Hungry Jacks, Subway & Pizza Hut