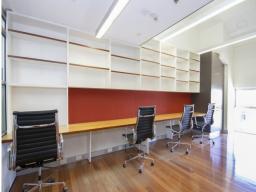

## ART DECO BOUTIQUE OFFICE SPACE

Oxford Agency is pleased to offer this 41sqm boutique office space, situated in the iconic refurbished Valhalla building.

Positioned on the second floor in a secured building, this bright light filled studio contains timber floor boards, air conditioning, security intercom, meeting rooms, personal kitchenette, lift and disabled access.

- Polished timber floors
- Completely furnished
- Award winning architects Tanner Associates
- Art deco features and unique cinema ambience
- Quality architectural design throughout
- Personal kitchenette
- Lift and disabled acc

Offices FOR SALE

41sqm