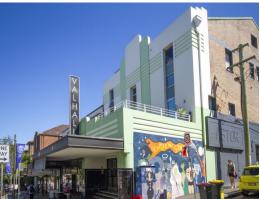

302/166 Glebe Point Road, Glebe NSW 2037

## ART DECO BOUTIQUE OFFICE SPACE

Oxford Agency is pleased to offer this 41sqm boutique office space, situated in the iconic refurbished Valhalla building.

Positioned on the second floor in a secured building, this bright light filled studio contains timber floor boards, air conditioning, security intercom, meeting rooms, personal kitchenette, lift and disabled access.

- Polished timber floors
- Completely furnished
- Award winning architects Tanner Associates
- Art deco features and unique cinema ambience
- Quality architectural design throughout
- Personal kitchenette
- Lift and disabled acc