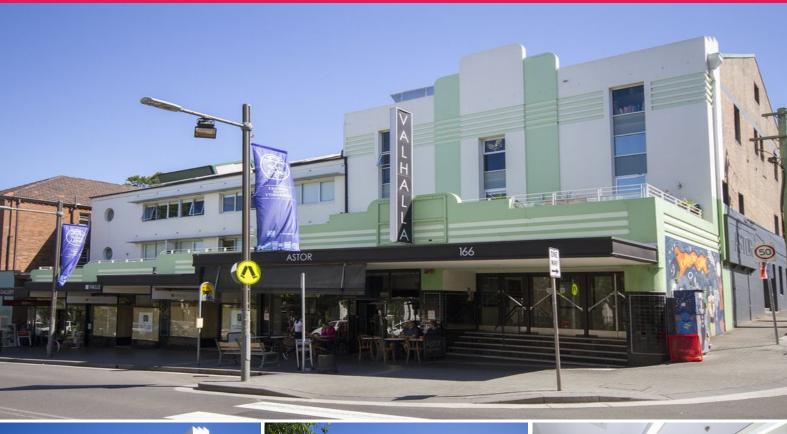

302/166 Glebe Point Road, Glebe NSW 2037

## ART DECO BOUTIQUE OFFICE SPACE

Oxford Agency is pleased to offer this 41sqm boutique office space, situated in the iconic refurbished Valhalla building.

Positioned on the second floor in a secured building, this bright light filled studio contains timber floor boards, air conditioning, security intercom, meeting rooms, personal kitchenette, lift and disabled access.

- Polished timber floors
- Completely furnished
- Award winning architects Tanner Associates
- Art deco features and unique cinema ambience
- Quality architectural design throughout
- Personal kitchenette
- Lift and disabled acc

Offices FOR SALE

41sqm