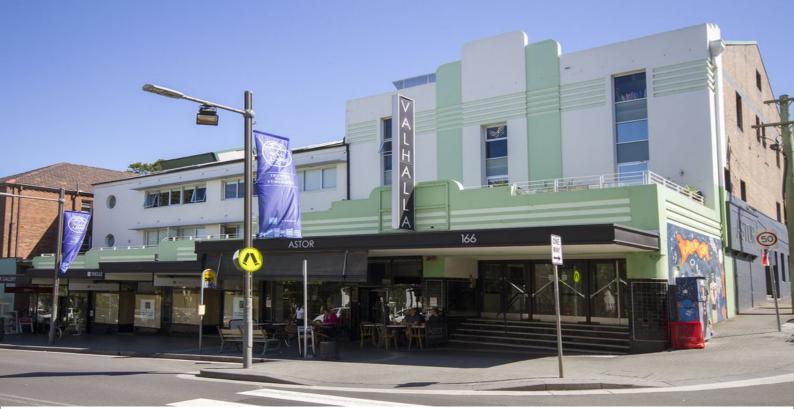

## 302/166 Glebe Point Road, Glebe NSW 2037

## ART DECO BOUTIQUE OFFICE SPACE

Oxford Agency is pleased to offer this 10sqm boutique office space, situated in the iconic refurbished Valhalla building.

Positioned on the second floor in a secured building, this bright light filled studio contains timber floor boards, air conditioning, security intercom, meeting rooms, lift and disabled access.

- Polished timber floors
- Award winning architects Tanner Associates
- Art deco features and unique cinema ambience
- Quality architectural design throughout
- Communal sun deck
- Common meeting room
- Lift and disabled acc