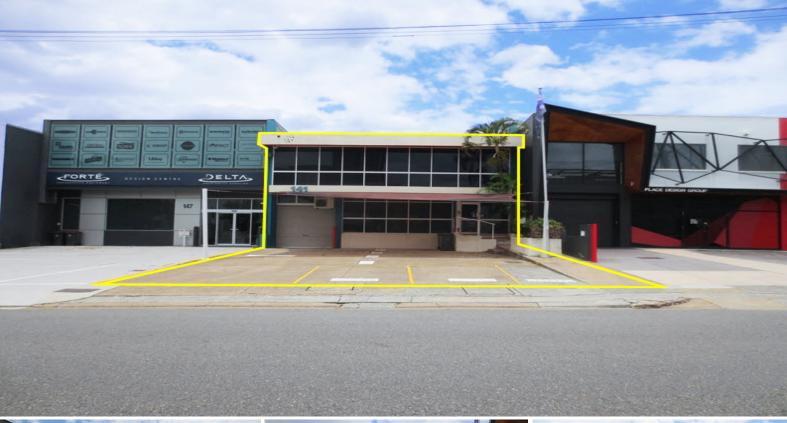

## 141 Robertson Street, Fortitude Valley QLD 4006

## Freehold Opportunity just off James Street - PRICE REDUCTION!

Savills are pleased to present a unique freehold opportunity in an incredibly tightly held location.

- 660sq  $\ensuremath{\mathsf{m}}^*$  of office space over two levels including 75sq  $\ensuremath{\mathsf{m}}^*$  of internal warehouse and garage
- 546sq m\* site area
- Freestanding commercial building with the potential for retail and showroom uses (STCA)
- 7 off street car parks, 9 including garage parking
- Own and occupy or invest
- Ability to split tenancy areas
- Affluent location with superior amenity in close proximity
- Close proximity to James Street Precinct, Gasworks, Brisbane Powerhouse, Brunswick Street Mall, Emporium Hotel

Offices

FOR SALE

660sqm