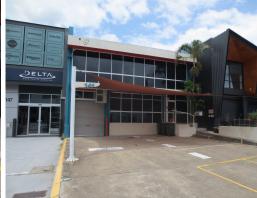

## 141 Robertson Street, Fortitude Valley QLD 4006

## Freehold Opportunity just off James Street - PRICE REDUCTION!

Savills are pleased to present a unique freehold opportunity in an incredibly tightly held location.

- 660sq  $\ensuremath{\mathsf{m}}^*$  of office space over two levels including 75sq  $\ensuremath{\mathsf{m}}^*$  of internal warehouse and garage
- 546sq m\* site area
- Freestanding commercial building with the potential for retail and showroom uses (STCA)
- 7 off street car parks, 9 including garage parking
- Own and occupy or invest
- Ability to split tenancy areas
- Affluent location with superior amenity in close proximity
- Close proximity to James Street Precinct, Gasworks, Brisbane Powerhouse, Brunswick Street Mall, Emporium Hotel

Offices

FOR SALE

660sqm