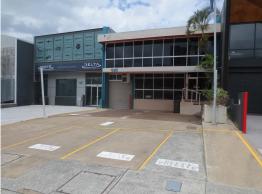

## 141 Robertson Street, Fortitude Valley QLD 4006

## Freehold Opportunity just off James Street - PRICE REDUCTION!

Savills are pleased to present a unique freehold opportunity in an incredibly tightly held location.

- 660sq  $\ensuremath{\mathsf{m}}^*$  of office space over two levels including 75sq  $\ensuremath{\mathsf{m}}^*$  of internal warehouse and garage
- 546sq m\* site area
- Freestanding commercial building with the potential for retail and showroom uses (STCA)
- 7 off street car parks, 9 including garage parking
- Own and occupy or invest
- Ability to split tenancy areas
- Affluent location with superior amenity in close proximity
- Close proximity to James Street Precinct, Gasworks, Brisbane Powerhouse, Brunswick Street Mall, Emporium Hotel

Offices

FOR SALE

660sqm