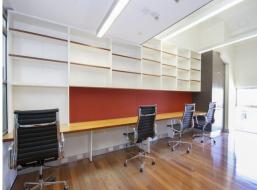

## ART DECO BOUTIQUE OFFICE SPACE

Oxford Agency is pleased to offer this 41sqm boutique office space, situated in the iconic refurbished Valhalla building.

Positioned on the second floor in a secured building, this bright light filled studio contains timber floor boards, air conditioning, security intercom, meeting rooms, personal kitchenette, lift and disabled access.

- Polished timber floors
- Completely furnished
- Award winning architects Tanner Associates
- Art deco features and unique cinema ambience
- Quality architectural design throughout
- Personal kitchenette
- Lift and disabled acc