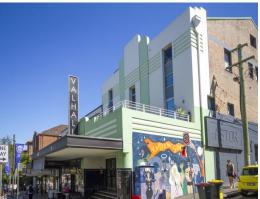

## ART DECO BOUTIQUE OFFICE SPACE

Oxford Agency is pleased to offer this 41sqm boutique office space, situated in the iconic refurbished Valhalla building.

Positioned on the second floor in a secured building, this bright light filled studio contains timber floor boards, air conditioning, security intercom, meeting rooms, personal kitchenette, lift and disabled access.

- Polished timber floors
- Completely furnished
- Award winning architects Tanner Associates
- Art deco features and unique cinema ambience
- Quality architectural design throughout
- Personal kitchenette
- Lift and disabled acc