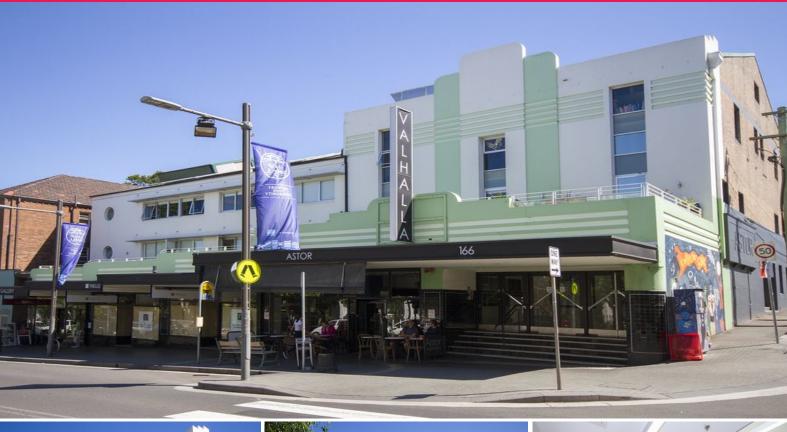

166 Glebe Point Road, Glebe NSW 2037

## ART DECO BOUTIQUE OFFICE SPACE

Oxford Agency is pleased to offer this 41sqm boutique office space, situated in the iconic refurbished Valhalla building.

Positioned on the second floor in a secured building, this bright light filled studio contains timber floor boards, air conditioning, security intercom, meeting rooms, personal kitchenette, lift and disabled access.