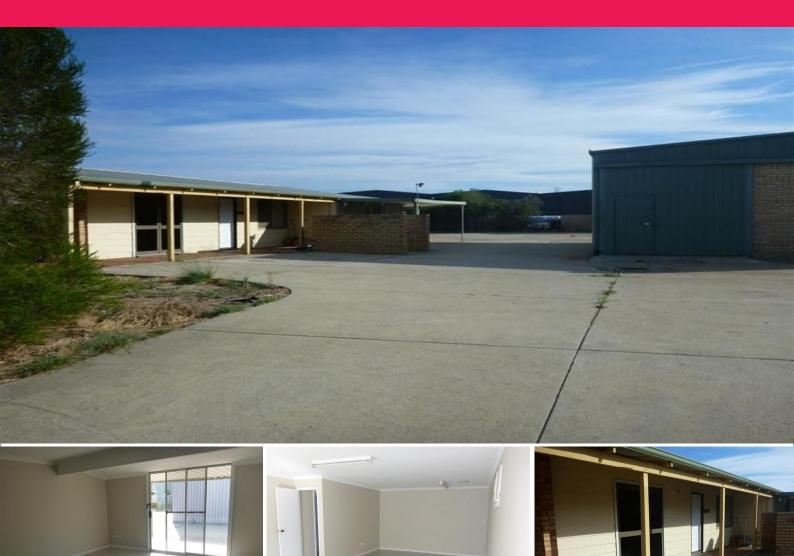

## OFFICE/RESIDENCE WITH WAREHOUSE & LARGE HARDSTAND

This versatile Midvale industrial property with land area of 1256 square meters includes 100 square meters of warehouse, 590 square meters of concrete hard stand and 150 square meters of approved caretakers residence which can also be used as office. The property is fully fenced and the warehouse alarmed & secure. The residence can be converted into multiple office areas, kept for staff lodgings or a combination of the two. Available for lease from the 31 Jan 2017.

150 square meter office/residence 100 square meter secure warehouse 680 square meter concrete hard stand Land 1256 square meters Fully fenced Industrial FOR LEASE

250sqm