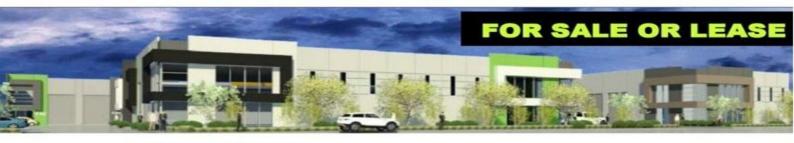

# 3-7 Remount Way, Cranbourne VIC 3977

# **Almost Complete!**

These factories are built to the highest of standards, by reputable builder Tabak Group. With great internal clearance, mezzanine offices, car parking on title and so much more, you won't go wrong purchasing here.

## Property Features:

- + Sales starting from \$225,900
- + Leases starting from \$17,600 p.a
- + Sizes range from 110m2 392m2
- + Container height RSD
- + Great internal height

Industrial

FOR LEASE

Contact agent for details