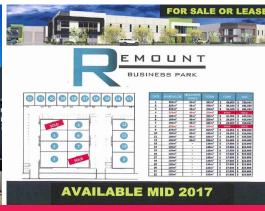

## Property Features:

- + Sales starting from \$225,900
- + Leases starting from \$17,600 p.a
- + Sizes range from 110m2 392m2
- + Container height RSD
- + Great internal height

Industrial

FOR LEASE

Contact agent for details