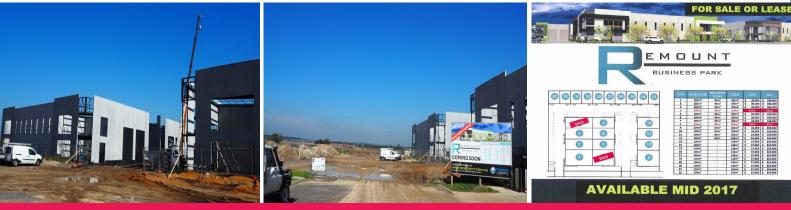

## 3-7 Remount Way, Cranbourne VIC 3977

## **Almost Complete!**

These factories are built to the highest of standards, by reputable builder Tabak Group. With great internal clearance, mezzanine offices, car parking on title and so much more, you won't go wrong purchasing here.

Cranbourne is a fast paced, expanding suburb with a strong demand for smaller units that are secure and easily accessible. Well here they are!

Property Features:

- + Leases starting from \$17,600 p.a
- + Sales starting from \$225,900
- + Sizes range from 110m2 392m2
- + Container height RSD
- + Great internal height

Industrial FOR SALE \$225,900 - \$799,900 110sqm

Matthew French 0432 582 669 matthew@richardsonfrench.com.au Cameron McLeod 0400 280 293 cameron@richardsonfrench.com.au