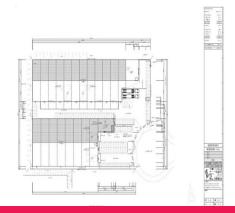

#### Property Features:

- + 3,357m2 clearspan warehouse
- + 2x loading bays
- + Side canopy
- + 57x car parks
- + 222m2 ground floor of

Industrial FOR LEASE \$ 357216 3801sqm