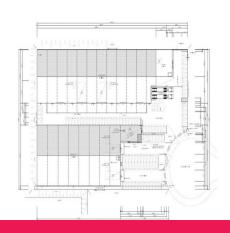

#### Property Features:

- + 3,357m2 clearspan warehouse
- + 2x loading bays
- + Side canopy
- + 57x car parks
- + 222m2 ground floor of

Industrial FOR LEASE \$ 357216 3801sqm