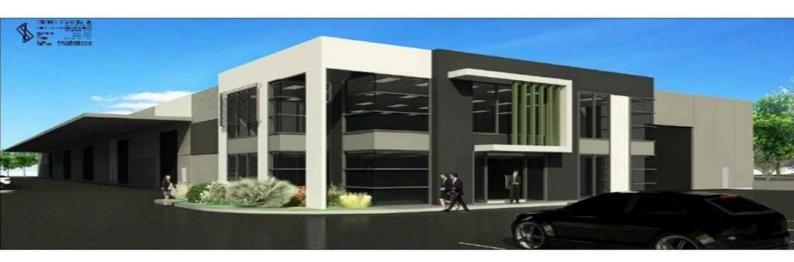

# THE PRESIDENT!

This will be a fantastic building! Lease or purchase now so you can put your finishing touches into it before construction process begins.

Located just off Frankston-Dandenong Road and close to Eastlink and other major arterials, you'll find access is very easy.

#### Property Features:

- + 3,357m2 clearspan warehouse
- + 2x loading bays
- + Side canopy
- + 57x car parks
- + 222m2 ground floor of

Industrial FOR LEASE \$ 357216 3801sqm