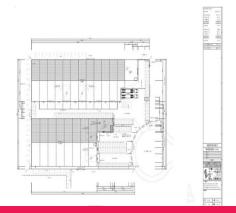

Reputable builders who do not compromise on quality are creating this high clearance, 3,041m2 property with dual crossovers, 2x RSD's, 45 car spaces, and so much more!

Property Features:

- + 2,711 clearspan warehouse
- + Dual crossovers
- + 2x RSD's
- + 45x car spaces
- + 165m2 ground floor of