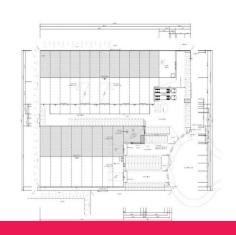

Reputable builders who do not compromise on quality are creating this high clearance, 3,041m2 property with dual crossovers, 2x RSD's, 45 car spaces, and so much more!

Property Features:

- + 2,711 clearspan warehouse
- + Dual crossovers
- + 2x RSD's
- + 45x car spaces
- + 165m2 ground floor of