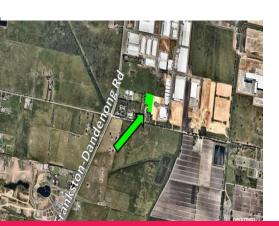

## 2/24 Columbia Court, Dandenong South VIC 3175

## THE VICE PRESIDENT!

This excellent location in Goodman's Power Park is just off Frankston-Dandenong Road and minutes from Eastlink and South Gippsland Highway. Wide Streets make larger truck access very easy.