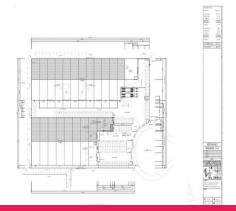

Reputable builders who do not compromise on quality are creating this high clearance, 3,041m2 property with dual crossovers, 2x RSD's, 45 car spaces, and so much more!

Property Features:

- + 2,711 clearspan warehouse
- + Dual crossovers
- + 2x RSD's
- + 45x car spaces
- + 165m2 ground floor of