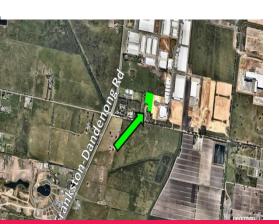

## THE VICE PRESIDENT!

This excellent location in Goodman's Power Park is just off Frankston-Dandenong Road and minutes from Eastlink and South Gippsland Highway. Wide Streets make larger truck access very easy.