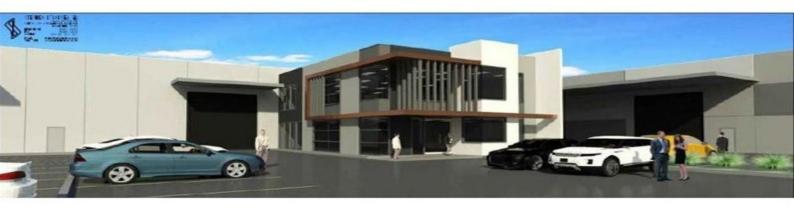

Reputable builders who do not compromise on quality are creating this high clearance, 3,041m2 property with dual crossovers, 2x RSD's, 45 car spaces, and so much more!

Property Features:

- + 2,711 clearspan warehouse
- + Dual crossovers
- + 2x RSD's
- + 45x car spaces
- + 165m2 ground floor of

Industrial FOR SALE \$4,409,450 3041sqm