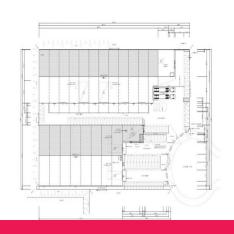

Reputable builders who do not compromise on quality are creating this high clearance, 3,041m2 property with dual crossovers, 2x RSD's, 45 car spaces, and so much more!

Property Features:

- + 2,711 clearspan warehouse
- + Dual crossovers
- + 2x RSD's
- + 45x car spaces
- + 165m2 ground floor of