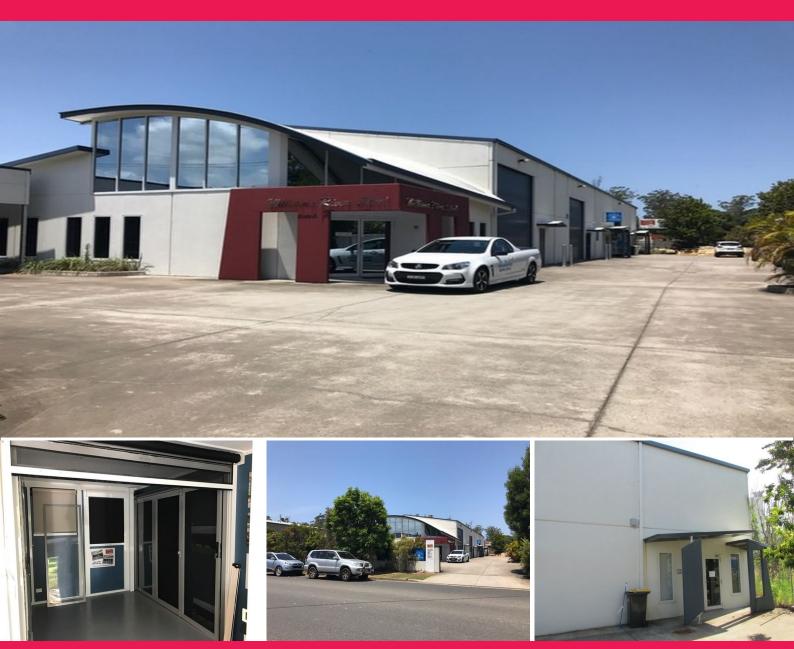

## LJ Hooker Commercial

Unit 3/12 Industrial Drive, Coffs Harbour NSW 2450

## LEASED BY LJ HOOKER COMMERCIAL

Units 3 comprises a modern, concrete, clear span, high clearance warehouse which accommodates an approximate gross leasable area of

The units occupy a favourable location in popular Isles Industrial Park.

The space would ideally suit a business seeking affordable modern premises with good height clearance, great access and amenities including

Partitioned office, spacious lunch room, separate male and female toilets and a shower.

Units 3 enjoys the following features:

- Wider than average side driveway access
- High roller door
- Separate male and fem

Industrial FOR LEASE

294sqm