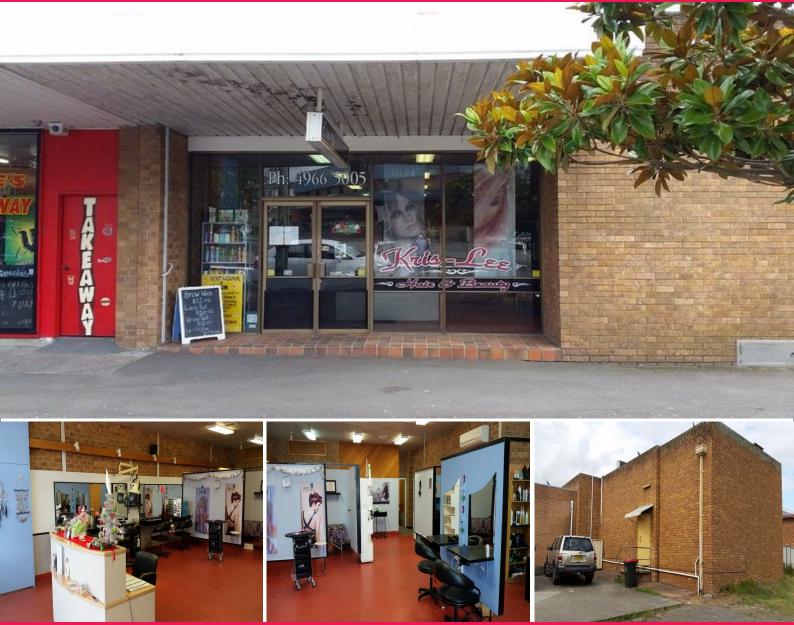

## 1a Beresford Avenue, Beresfield NSW 2322

## **BARGAIN FOR THE OWNER OCCUPIER OR INVESTOR**

Flexibility of options for the astute buyer with this property. This one would suit an owner occupier or speculative investor.

- \* Currently used as a hairdressing salon & beautician business
- \* Monthly tenancy at present
- \* Double brick construction
- \* 2 car parks at rear of property with excellent access
- \* Great glass street frontage
- \* Surrounded by established businesses such as take away food, butcher,
- Australia Post and real estate agency.
- \* Well appointed interior
- \* Neat & tidy opportunity
- \* Zoning B2 Local Centre
- \* UPSIDE Right in the

Retail FOR SALE

160sqm

Michael Maffey 0438 049 366 mmaffey@starrpartners.com.au