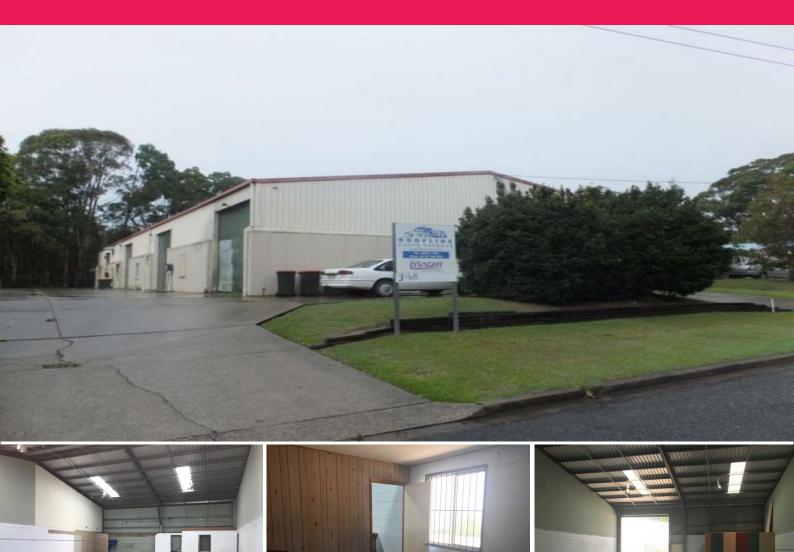

## LJ Hooker Commercial

Unit 2/48 Hi Tech Drive, Toormina NSW 2452

## LEASED BY LJ HOOKER COMMERCIAL

Unit 2 comprises a modern warehouse/workshop with an approximate gross leasable area of 219m2.

It is situated in a sought after complex of four high clearance industrial units and has a frontage to the wide side driveway.

The warehouse accommodation is clear span and offers a generous height clearance with high roller door access.

The unit includes an internal W.C. and shower.

The unit is located in Hi Tech Industrial Estate, a very popular industrial location, centrally located between Coffs Harbour and the southern growth suburbs of Toormina/Boambee and Sawtell.

Unit 2 enjoys the following features:

- Clean and tidy concrete block unit
- Good vehicular site a

Industrial FOR LEASE

219sqm