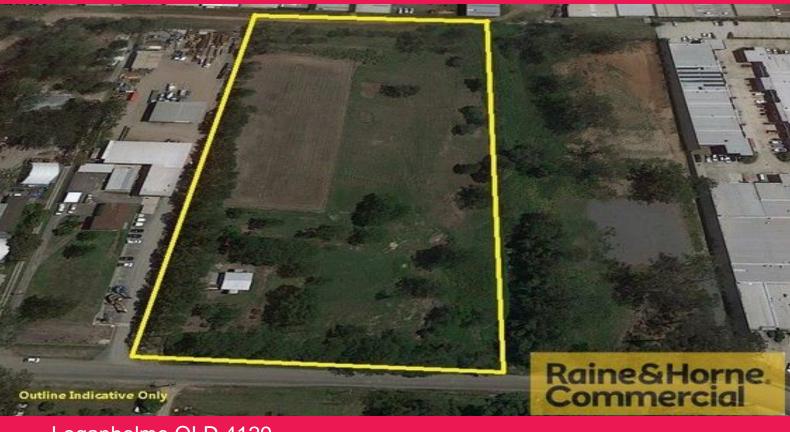

## **Land For Lease**

This large parcel of land is ideally positioned within minutes to the Pacific and Logan Motorway.

The land currently has a holding yard approx 5000sqm with a dwelling at the front suitable for office or single man accommodation.

The yard is fenced and gated with a compacted surface suitable for heavy machinery.

The balance of the site is suitable to re develop or expand current uses. Power and town water currently on the site.