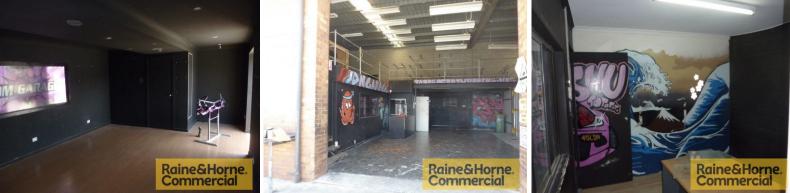

## 216sqm Affordable Front Industrial Unit with Two Roller Doors

This neat and tidy industrial unit is located in the heart of Capalaba'a industrial precinct.

Features include:

- \* 45sqm (approx.) ground floor office and showroom
- \* Mezzanine storage above office
- \* 171sqm clear span warehouse with skylights
- \* Two roller doors
- \* Ample parking onsite
- \* Three phase power
- \* Ideally suit trade services or warehousing
- \* Pricing excludes outgoings and GST