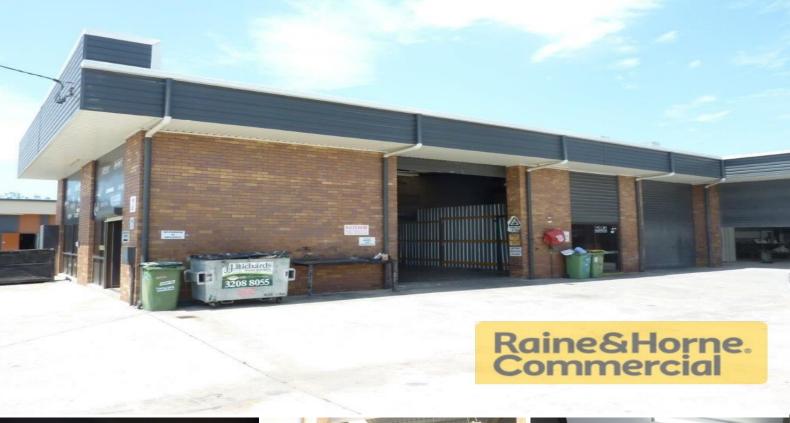

## 1/7 Veronica Street, Capalaba QLD 4157

## 216sqm Affordable Front Industrial Unit with Two Roller Doors

This neat and tidy industrial unit is located in the heart of Capalaba'a industrial precinct.

Features include:

- \* 45sqm (approx.) ground floor office and showroom
- \* Mezzanine storage above office
- \* 171sqm clear span warehouse with skylights
- \* Two roller doors
- \* Ample parking onsite
- \* Three phase power
- \* Ideally suit trade services or warehousing
- \* Pricing excludes outgoings and GST

Industrial FOR LEASE

216sqm

Colin Tucker 0411 534 023 colin @RnHcommercial.com.au