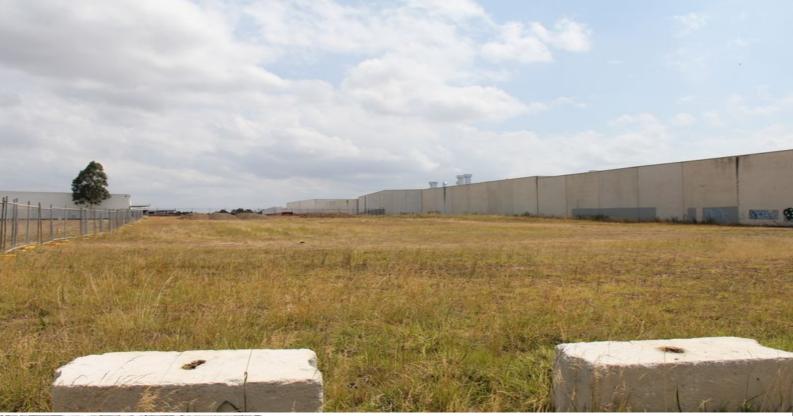

## Industrial Land: 7,009m?

The site is located on Anderson Road, Just off Camden Valley Way in the heart of the growing Smeaton Grange Industrial estate.

The estate is within minutes from the Hume Highway providing direct access to the M7 & M5 Motorways.

Smeaton Grange is a strategically located industrial precinct in the thriving South - West of Sydney.

An opportunity exists for a variety of occupiers to secure a large parcel of land for lease in the fastest growing sector of Sydney