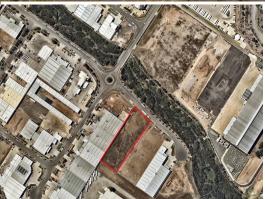

## Industrial Land: 7,009m?

The site is located on Anderson Road, Just off Camden Valley Way in the heart of the growing Smeaton Grange Industrial estate.

The estate is within minutes from the Hume Highway providing direct access to the M7 & M5 Motorways.

Smeaton Grange is a strategically located industrial precinct in the thriving South - West of Sydney.

An opportunity exists for a variety of occupiers to secure a large parcel of land for lease in the fastest growing sector of Sydney