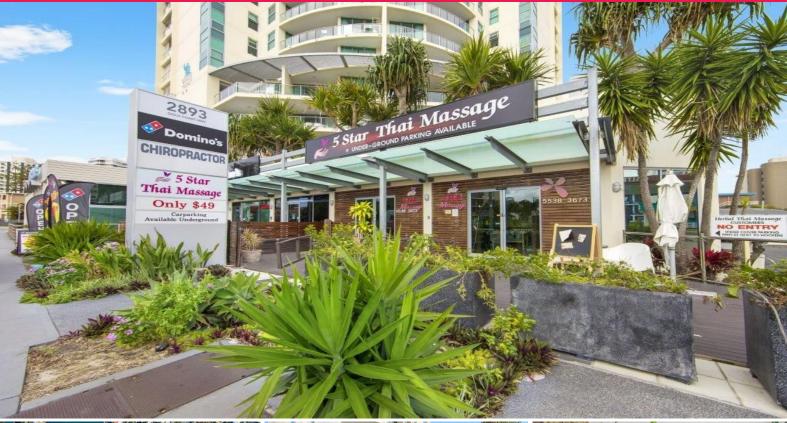

## **Proven Tenant, New 3 Year Lease**

- \* Net rental \$61,280 p.a\* plus GST, long lease with option
- \* 172m2\* with sensational internal and external fit-out
- \* Fantastic corner exposure to highway & G-Link, walk to station
- \* Abundance of basement parking, part of busy Mantra Resort
- \* Established operator, located next door to two national tenants
- \* Walk to billion dollar Jewel project currently under construction
- \* Landmark position between Broadbeach & Surfers Paradise on Beachside of highway

Auction: Thursday 16 February 2017, 11am Gold Coast Turf Club, Racecourse Drive, Bundall

Please contact the listing agent for more details by clicking on the

Retail

FOR SALE

117sqm