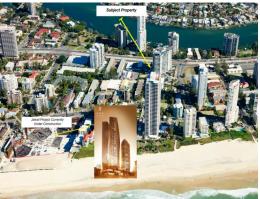

## **Proven Tenant, New 3 Year Lease**

- \* Net rental \$61,280 p.a\* plus GST, long lease with option
- \* 172m2\* with sensational internal and external fit-out
- \* Fantastic corner exposure to highway & G-Link, walk to station
- \* Abundance of basement parking, part of busy Mantra Resort
- \* Established operator, located next door to two national tenants
- \* Walk to billion dollar Jewel project currently under construction
- \* Landmark position between Broadbeach & Surfers Paradise on Beachside of highway