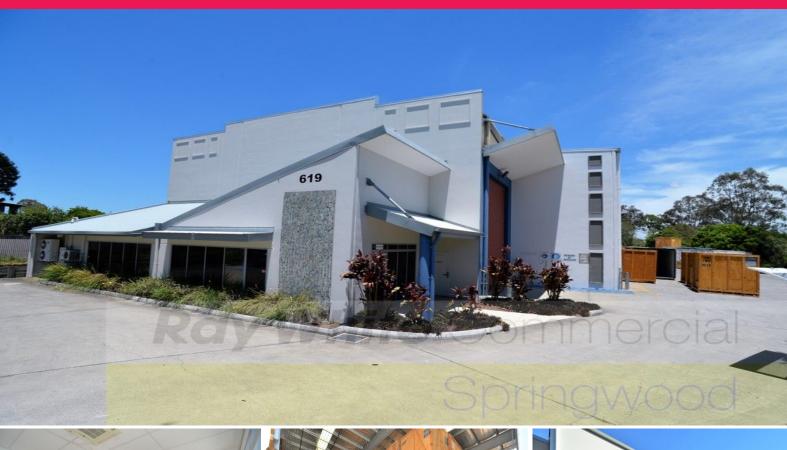

## **Newly Refurbished Freestanding Warehouse On Kingston Road**

1,400m2\* Warehouse/office on 3,031m2\* of land 100m2\* fully refurbished air-conditioned office space Includes reception area boardroom and open plan work space 1,300m2\* of Clear span, high bay warehouse

9m Internal roof height and 3 phase power

5 Container height electric roller doors Great natural lighting throughout

Container set down area and ample hardstand space

Excellent truck access

Onsite parking for 20 vehicles

Just 300m from the Logan motorway on/off ramps

Direct access to Kingston Road

Industrial

FOR LEASE

1400sqm