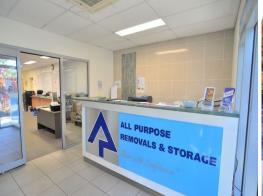

## **Newly Refurbished Freestanding Warehouse On Kingston Road**

1,400m2\* Warehouse/office on 3,031m2\* of land 100m2\* fully refurbished air-conditioned office space Includes reception area boardroom and open plan work space 1,300m2\* of Clear span, high bay warehouse