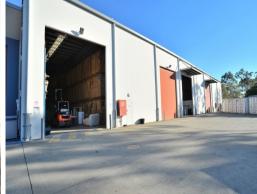

9m Internal roof height and 3 phase power

5 Container height electric roller doors Great natural lighting throughout

Container set down area and ample hardstand space

Excellent truck access

Onsite parking for 20 vehicles