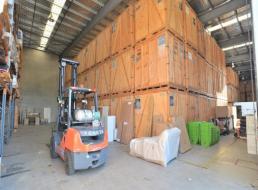

## **Newly Refurbished Freestanding Warehouse On Kingston Road**

1,400m2\* Warehouse/office on 3,031m2\* of land 100m2\* fully refurbished air-conditioned office space Includes reception area boardroom and open plan work space 1,300m2\* of Clear span, high bay warehouse

9m Internal roof height and 3 phase power

5 Container height electric roller doors Great natural lighting throughout

Container set down area and ample hardstand space

Excellent truck access

Onsite parking for 20 vehicles