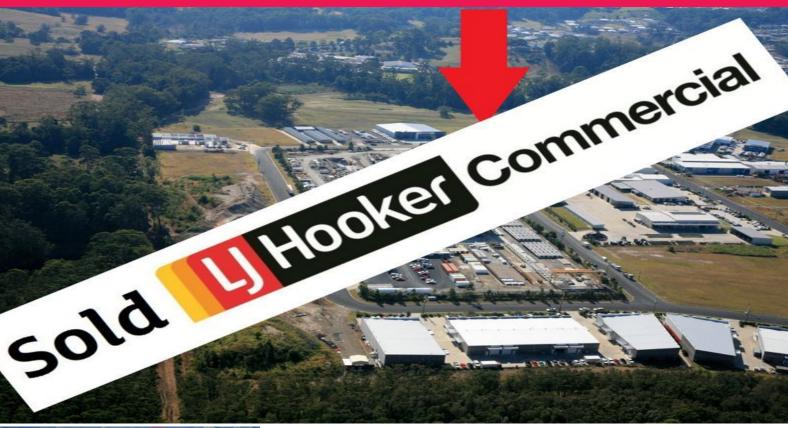

## LJ Hooker Commercial

Unit 1/36 Industrial Drive, Coffs Harbour NSW 2450

## SOLD BY LJ HOOKER COMMERCIAL

Unit 1 accommodates an approximate gross leasable area of 154m2 and is due for completion in October.

There are 6 units in this high quality concrete tilt complex, which features automatically operated heavy duty high clearance roller doors, full wall height feature glazing to potential office/mezzanine area and a wide driveway for excellent vehicular access.