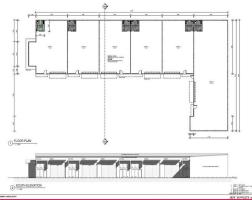

## SOLD BY LJ HOOKER COMMERCIAL

Unit 1 accommodates an approximate gross leasable area of 154m2 and is due for completion in October.

There are 6 units in this high quality concrete tilt complex, which features automatically operated heavy duty high clearance roller doors, full wall height feature glazing to potential office/mezzanine area and a wide driveway for excellent vehicular access.

Unit 1 will enjoy good street exposure.

Construction generally comprises heavy duty concrete flooring and 7m high walls under an insulated metal clad roof, with LED lighting, three phase power, NBN and excellent accessible amenities with W.C. and shower.

Unit 1 enjoys the following features:

- Prime industrial loca

Industrial FOR SALE

154sqm