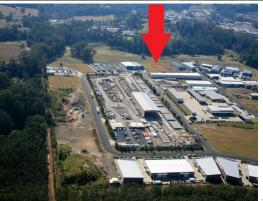

## LJ Hooker Commercial

Unit 1/36 Industrial Drive, Coffs Harbour NSW 2450

## SOLD BY LJ HOOKER COMMERCIAL

Unit 1 accommodates an approximate gross leasable area of 154m2 and is due for completion in October.

There are 6 units in this high quality concrete tilt complex, which features automatically operated heavy duty high clearance roller doors, full wall height feature glazing to potential office/mezzanine area and a wide driveway for excellent vehicular access.

Unit 1 will enjoy good street exposure.

Construction generally comprises heavy duty concrete flooring and 7m high walls under an insulated metal clad roof, with LED lighting, three phase power, NBN and excellent accessible amenities with W.C. and shower.