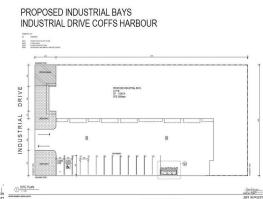

## SOLD BY LJ HOOKER COMMERCIAL

Unit 1 accommodates an approximate gross leasable area of 154m2 and is due for completion in October.

There are 6 units in this high quality concrete tilt complex, which features automatically operated heavy duty high clearance roller doors, full wall height feature glazing to potential office/mezzanine area and a wide driveway for excellent vehicular access.

Unit 1 will enjoy good street exposure.

Construction generally comprises heavy duty concrete flooring and 7m high walls under an insulated metal clad roof, with LED lighting, three phase power, NBN and excellent accessible amenities with W.C. and shower.

Unit 1 enjoys the following features:

- Prime industrial loca

Industrial FOR SALE

154sqm