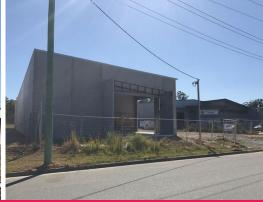

## SOLD BY LJ HOOKER COMMERCIAL

Unit 4 accommodates an approximate gross leasable area of 140m2 and is due for completion in October.

There are 6 units in this high quality concrete tilt complex, which features automatically operated heavy duty high clearance roller doors, full wall height feature glazing to potential office/mezzanine area and a wide driveway for excellent vehicular access.

Unit 4 faces the side driveway.

Construction generally comprises heavy duty concrete flooring and 7m high walls under an insulated metal clad roof, with LED lighting, three phase power, NBN and excellent accessible amenities with W.C. and shower.