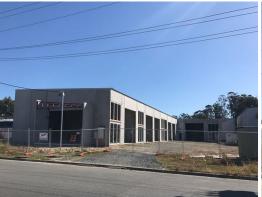

## SOLD BY LJ HOOKER COMMERCIAL

Unit 4 accommodates an approximate gross leasable area of 140m2 and is due for completion in October.

There are 6 units in this high quality concrete tilt complex, which features automatically operated heavy duty high clearance roller doors, full wall height feature glazing to potential office/mezzanine area and a wide driveway for excellent vehicular access.

Unit 4 faces the side driveway.

Construction generally comprises heavy duty concrete flooring and 7m high walls under an insulated metal clad roof, with LED lighting, three phase power, NBN and excellent accessible amenities with W.C. and shower.