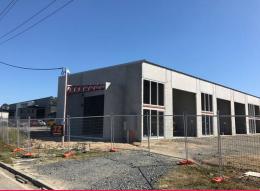

## SOLD BY LJ HOOKER COMMERCIAL

Unit 4 accommodates an approximate gross leasable area of 140m2 and is due for completion in October.

There are 6 units in this high quality concrete tilt complex, which features automatically operated heavy duty high clearance roller doors, full wall height feature glazing to potential office/mezzanine area and a wide driveway for excellent vehicular access.

Unit 4 faces the side driveway.

Construction generally comprises heavy duty concrete flooring and 7m high walls under an insulated metal clad roof, with LED lighting, three phase power, NBN and excellent accessible amenities with W.C. and shower.