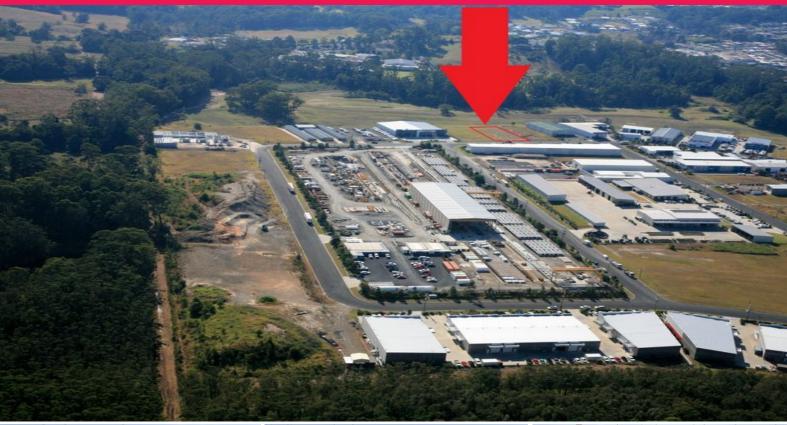

## LJ Hooker Commercial

Unit 4/36 Industrial Drive, Coffs Harbour NSW 2450

## SOLD BY LJ HOOKER COMMERCIAL

Unit 4 accommodates an approximate gross leasable area of 140m2 and is due for completion in October.

There are 6 units in this high quality concrete tilt complex, which features automatically operated heavy duty high clearance roller doors, full wall height feature glazing to potential office/mezzanine area and a wide driveway for excellent vehicular access.