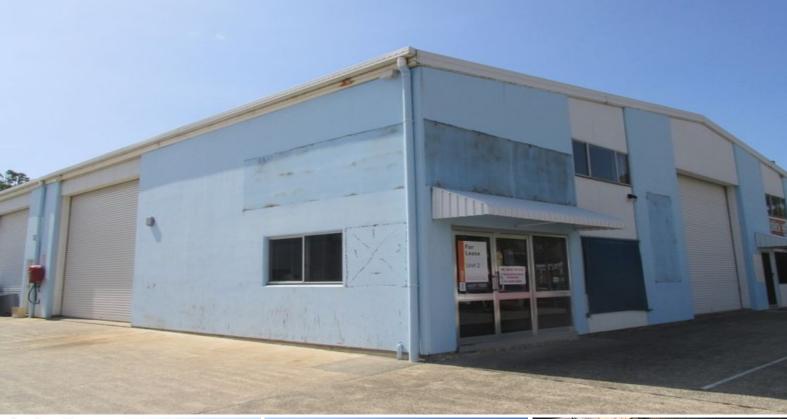

## LEASED BY LJ HOOKER COMMERCIAL

Unit 2 comprises a modern high clearance, concrete tilt slab warehouse which accommodates an approximate gross leasable area of 245m2.

The unit enjoys prominent street frontage, excellent signage potential and enjoys an enviable location on Craft Close in High Tech Industrial Estate at Toormina.

Unit 2 would suit a wide variety of businesses seeking efficient warehouse space with front office/reception in a conveniently positioned and popular high profile industrial location.

Unit 2 enjoys the following features:

- Prominent street frontage
- Excellent signage opportunity
- Air conditioned office and reception
- 2 high clearance roll

Industrial FOR LEASE

245sqm

**Deb Grimley** 

0434 301 550 dgrimley@ljhcoffs.com