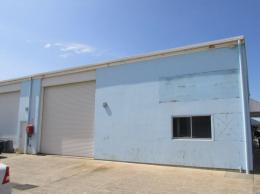

## LEASED BY LJ HOOKER COMMERCIAL

Unit 2 comprises a modern high clearance, concrete tilt slab warehouse which accommodates an approximate gross leasable area of 245m2.

The unit enjoys prominent street frontage, excellent signage potential and enjoys an enviable location on Craft Close in High Tech Industrial Estate at Toormina.

Unit 2 would suit a wide variety of businesses seeking efficient warehouse space with front office/reception in a conveniently positioned and popular high profile industrial location.

Unit 2 enjoys the following features:

- Prominent street frontage
- Excellent signage opportunity
- Air conditioned office and reception
- 2 high clearance roll

Industrial FOR LEASE

245sqm

**Deb Grimley** 

0434 301 550 dgrimley@ljhcoffs.com