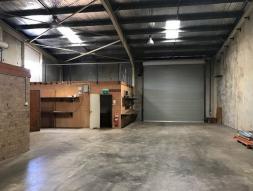

## LEASED BY LJ HOOKER COMMERCIAL

Unit 2 comprises a modern high clearance, concrete tilt slab warehouse which accommodates an approximate gross leasable area of 245m2.

The unit enjoys prominent street frontage, excellent signage potential and enjoys an enviable location on Craft Close in High Tech Industrial Estate at Toormina.

Unit 2 would suit a wide variety of businesses seeking efficient warehouse space with front office/reception in a conveniently positioned and popular high profile industrial location.

Unit 2 enjoys the following features:

- Prominent street frontage
- Excellent signage opportunity
- Air conditioned office and reception
- 2 high clearance roll

Industrial FOR LEASE

245sqm

**Deb Grimley** 

0434 301 550 dgrimley@ljhcoffs.com