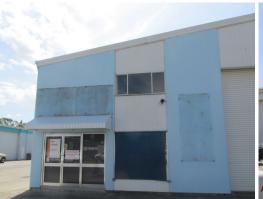

## LEASED BY LJ HOOKER COMMERCIAL

Unit 2 comprises a modern high clearance, concrete tilt slab warehouse which accommodates an approximate gross leasable area of 245m2.

The unit enjoys prominent street frontage, excellent signage potential and enjoys an enviable location on Craft Close in High Tech Industrial Estate at Toormina.

Unit 2 would suit a wide variety of businesses seeking efficient warehouse space with front office/reception in a conveniently positioned and popular high profile industrial location.

Unit 2 enjoys the following features:

- Prominent street frontage
- Excellent signage opportunity
- Air conditioned office and reception
- 2 high clearance roll

Industrial FOR LEASE

245sqm

**Deb Grimley** 

0434 301 550 dgrimley@ljhcoffs.com