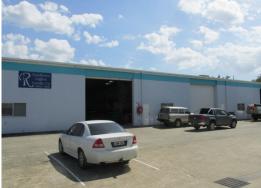

## LEASED BY LJ HOOKER COMMERCIAL

Unit 1 comprises a modern high clearance concrete tilt slab warehouse which accommodates an approximate gross leasable area of 689m2.

The unit enjoys prominent street frontage, excellent signage potential and enjoys an enviable location on Craft Close in High Tech Industrial Estate at Toormina.

Unit 1 would suit a wide variety of businesses seeking efficient warehouse space with front office/reception in a conveniently positioned and popular high profile industrial location.

Unit 1 enjoys the following features:

- Prominent WIDE street frontage
- Excellent signage opportunity
- Air conditioned office and reception
- 3 high clearance roll

Industrial FOR LEASE

689sqm