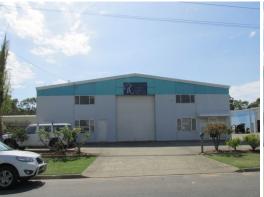

## LEASED BY LJ HOOKER COMMERCIAL

Unit 1 comprises a modern high clearance concrete tilt slab warehouse which accommodates an approximate gross leasable area of 689m2.

The unit enjoys prominent street frontage, excellent signage potential and enjoys an enviable location on Craft Close in High Tech Industrial Estate at Toormina.

Unit 1 would suit a wide variety of businesses seeking efficient warehouse space with front office/reception in a conveniently positioned and popular high profile industrial location.

Unit 1 enjoys the following features:

- Prominent WIDE street frontage
- Excellent signage opportunity
- Air conditioned office and reception
- 3 high clearance roll

Industrial FOR LEASE

689sqm