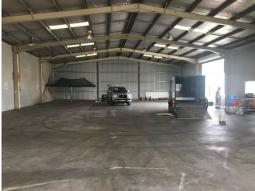

## LEASED BY LJ HOOKER COMMERCIAL

Unit 1 comprises a modern high clearance concrete tilt slab warehouse which accommodates an approximate gross leasable area of 689m2.

The unit enjoys prominent street frontage, excellent signage potential and enjoys an enviable location on Craft Close in High Tech Industrial Estate at Toormina.

Unit 1 would suit a wide variety of businesses seeking efficient warehouse space with front office/reception in a conveniently positioned and popular high profile industrial location.

Unit 1 enjoys the following features:

- Prominent WIDE street frontage
- Excellent signage opportunity
- Air conditioned office and reception
- 3 high clearance roll

Industrial FOR LEASE

689sqm