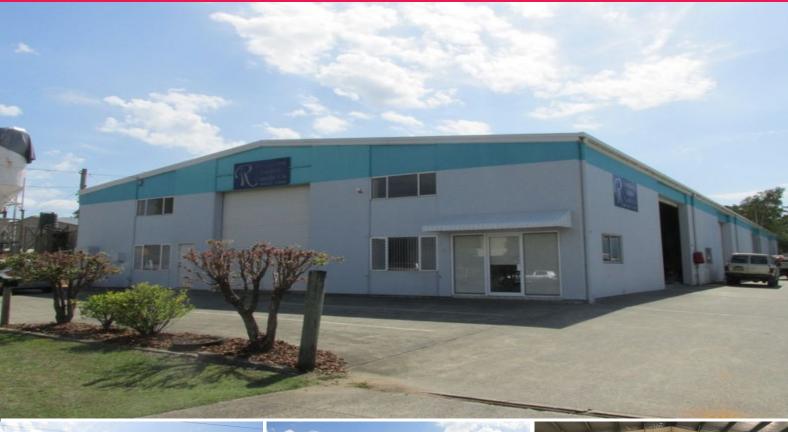

## LEASED BY LJ HOOKER COMMERCIAL

Unit 1 comprises a modern high clearance concrete tilt slab warehouse which accommodates an approximate gross leasable area of 689m2.

The unit enjoys prominent street frontage, excellent signage potential and enjoys an enviable location on Craft Close in High Tech Industrial Estate at Toormina.

Unit 1 would suit a wide variety of businesses seeking efficient warehouse space with front office/reception in a conveniently positioned and popular high profile industrial location.

Unit 1 enjoys the following features:

- Prominent WIDE street frontage
- Excellent signage opportunity
- Air conditioned office and reception
- 3 high clearance roll

Industrial FOR LEASE

689sqm