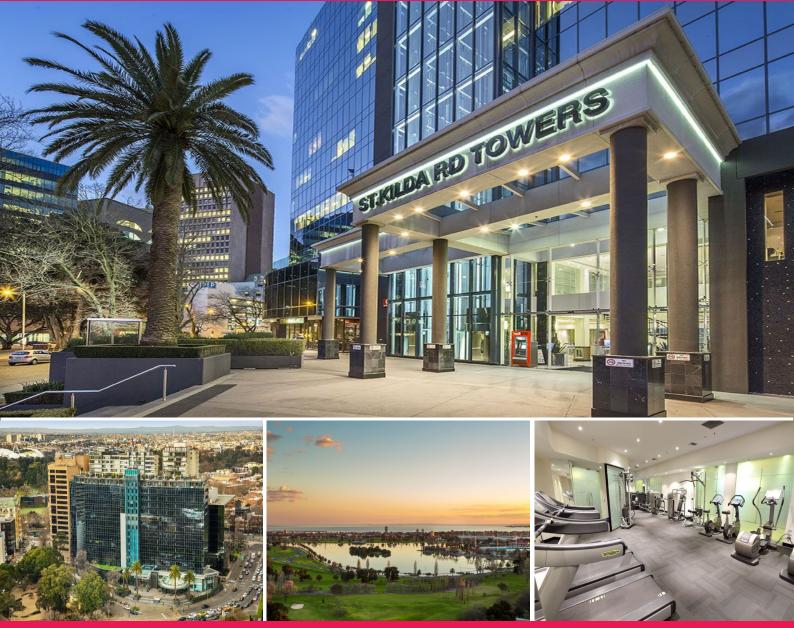

## THINK BIG, BETTER AND BRIGHTER AT ST KILDA RD TOWERS

St Kilda Rd Towers offers an excellent location, world class amenities and stand-out designer finishes. Don't miss out on this wonderful opportunity at one of the stand out office buildings directly in the heart of the St Kilda Road business precinct. It is one of the only properties that offer incredible unobstructed views of Albert Park Lake & Golf Course. So, realise for yourself why so many businesses owners choose to lease at St Kilda Rd Towers!

At St Kilda Rd towers, we can offer you a complete lifestyle package with:

- Secure undercover car parking & storage (available at an additional cost)

- Squire's Loft Restaurant & Bar

- Personal services suc