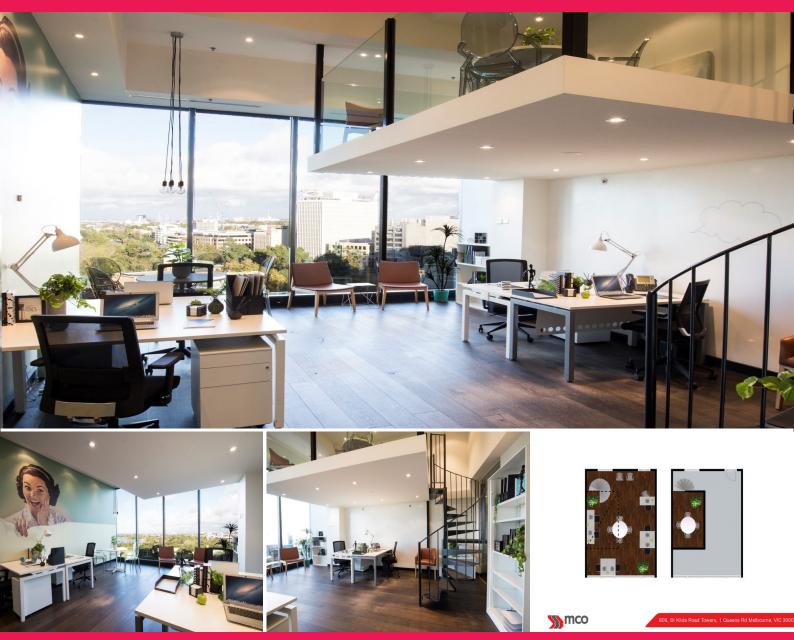

## A tradition of trust at St Kilda Rd Towers

Standing tall above the busy streets of the St Kilda Rd Business District, St Kilda Rd Towers is a remarkably designed office building. Front facing the iconic Albert Park Lake and the Golf Course, this wonderful opportunity to mark your history in an iconic Melbourne landmark, is one not to be missed.

St Kilda Rd Towers makes it easy for you to do business with an array of on-site facilities including:

- Personal services including on-site Concierge and valet car parking
- Stylish, state of the art boardrooms for hire
- Squires Loft Restaurant and Bar
- Secure underground ca

Offices FOR LEASE

50sqm

Melbourne Commercial

Office Sales & Leasing

Pty Ltd