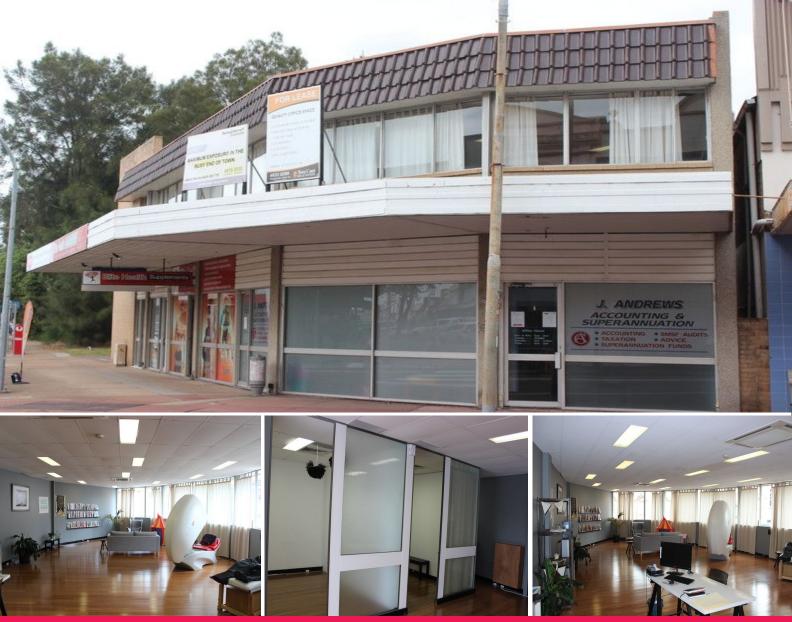

## 463a High Street, Maitland NSW 2320

## AWESOME FIRST FLOOR OPEN PLAN SPACE WITH EXPOSURE PLUS WRITTEN ALL OVER IT

Looking for a great space with loads of exposure for your business? Look no further.

- \* First floor tenancy
- \* One on-site car space
- \* Corner location of major intersection in Maitland's thriving CBD area
- \* Plenty of excellent signage opportunities here
- \* Predominantly open plan space
- \* Two offices
- \* Own kitchenette and shared amenities

Call Michael Maffey on

Offices FOR LEASE

152sqm

Michael Maffey 0438 049 366 mmaffey@starrpartners.com.au